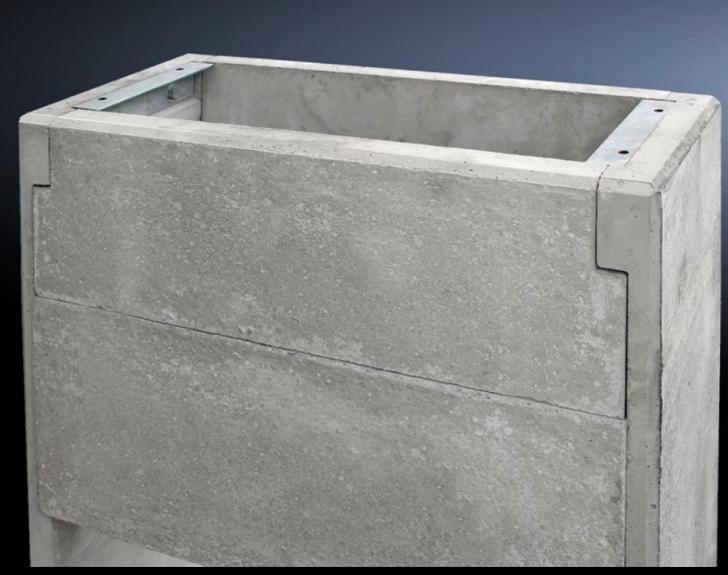

# CS 9765.182 - Concrete base/plinth for outdoor enclosures

Concrete base/plinth for CS Toptec and basic enclosures. The base/plinth is made from pre-cast concrete sections which are easily fitted in situ.

#### **Features**

| Model No.             | CS 9765.182                                                                                                                                                                           |
|-----------------------|---------------------------------------------------------------------------------------------------------------------------------------------------------------------------------------|
| Product description   | The base/plinth is made from pre-cast concrete sections which are easily fitted in situ. Front/rear base/plinth plate screw-fastened from the inside, removable for servicing access. |
| Material              | Light-weight concrete                                                                                                                                                                 |
| Surface finish        | Untreated                                                                                                                                                                             |
| Supply includes       | 1 base plate 2 side parts 2 divided base/plinth plates Assembly parts and fastening screws for mounting the enclosure.                                                                |
| Excavation depth      | 700 mm                                                                                                                                                                                |
| Note                  | Extended delivery times.                                                                                                                                                              |
| Dimensions            | Height: 965 mm                                                                                                                                                                        |
| To fit                | Enclosure type: CS basic enclosures Width: = 600 mm Depth: = 400 mm                                                                                                                   |
| Suitable for depth    | 400 mm                                                                                                                                                                                |
| Packs of              | 1 pc(s).                                                                                                                                                                              |
| Net weight            | 199.5                                                                                                                                                                                 |
| Gross weight          | 210                                                                                                                                                                                   |
| Customs tariff number | 68109100                                                                                                                                                                              |
| EAN                   | 4028177246782                                                                                                                                                                         |
| ETIM 9                | EC000721                                                                                                                                                                              |