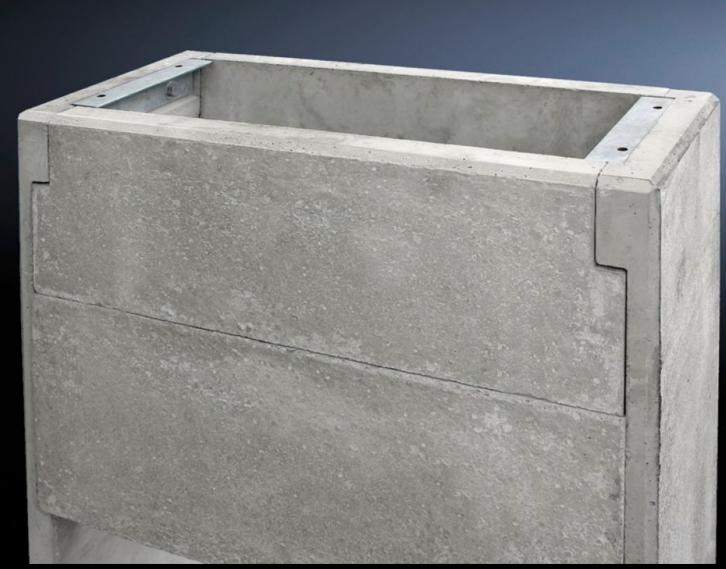

## CS 9765.183 - Concrete base/plinth for outdoor enclosures

Concrete base/plinth for CS Toptec and basic enclosures. The base/plinth is made from pre-cast concrete sections which are easily fitted in situ.

## **Features**

| Model No.             | CS 9765.183                                                                                                                                                                           |
|-----------------------|---------------------------------------------------------------------------------------------------------------------------------------------------------------------------------------|
| Product description   | The base/plinth is made from pre-cast concrete sections which are easily fitted in situ. Front/rear base/plinth plate screw-fastened from the inside, removable for servicing access. |
| Managel               | <del>-</del>                                                                                                                                                                          |
| Material              | Light-weight concrete                                                                                                                                                                 |
| Surface finish        | Untreated                                                                                                                                                                             |
| Supply includes       | 1 base plate                                                                                                                                                                          |
|                       | 2 side parts                                                                                                                                                                          |
|                       | 2 divided base/plinth plates                                                                                                                                                          |
|                       | Assembly parts and fastening screws for mounting the enclosure.                                                                                                                       |
| Excavation depth      | 700 mm                                                                                                                                                                                |
| Note                  | Extended delivery times.                                                                                                                                                              |
| Dimensions            | Height: 965 mm                                                                                                                                                                        |
| To fit                | Enclosure type: CS Toptec                                                                                                                                                             |
|                       | Width: 800 mm                                                                                                                                                                         |
|                       | Depth: 800 mm                                                                                                                                                                         |
| Suitable for depth    | 800 mm                                                                                                                                                                                |
| Packs of              | 1 pc(s).                                                                                                                                                                              |
| Customs tariff number | 68109100                                                                                                                                                                              |
| EAN                   | 4028177253551                                                                                                                                                                         |
| ETIM 9                | EC000721                                                                                                                                                                              |
| ECLASS 8.0            | 27182003                                                                                                                                                                              |
|                       |                                                                                                                                                                                       |