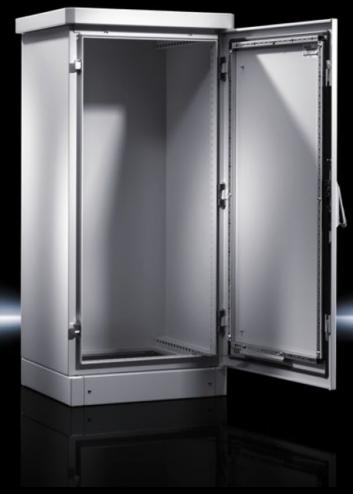

#### CS 9783.510 - Outdoor Basic enclosures

Single-walled enclosure systems, one-door and two-door. Ready to use in all applications with passive interior installation or minimal heat loss in the outdoor sector. Roof concept with all-round louvred grilles

#### **Features**

| Model No.           | CS 9783.510                                                                                                                                                                                                                                                                                                                                         |
|---------------------|-----------------------------------------------------------------------------------------------------------------------------------------------------------------------------------------------------------------------------------------------------------------------------------------------------------------------------------------------------|
| Product description | Outdoor enclosure with 100 mm transport plinth and rain canopy with projections on all sides.                                                                                                                                                                                                                                                       |
| Material            | Aluminium AlMg3                                                                                                                                                                                                                                                                                                                                     |
| Surface finish      | Powder-coated<br>UV-resistant pure polyester                                                                                                                                                                                                                                                                                                        |
| Colour              | RAL 7035                                                                                                                                                                                                                                                                                                                                            |
| Supply includes     | Single-walled outdoor enclosure, fully preconfigured Basic enclosure with gland plate, three-part 25 mm system punchings in the roof, base, front and in the enclosure depth Front door(s) with door stay, swing lever handle and profile half- cylinder, lock BJ 20027 Transport plinth with screw-fastened trim panels front and rear Rain canopy |
| Dimensions          | Width: 800 mm<br>Height: 800 mm<br>Depth: 400 mm                                                                                                                                                                                                                                                                                                    |