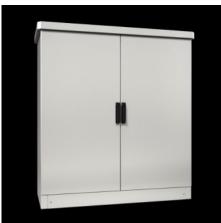

#### CS 9783.550 - Outdoor Basic enclosures

Single-walled enclosure systems, one-door and two-door. Ready to use in all applications with passive interior installation or minimal heat loss in the outdoor sector. Roof concept with all-round louvred grilles

#### **Features**

| Model No.           | CS 9783.550                                                                                                                                                                                                                                                                                                                                         |
|---------------------|-----------------------------------------------------------------------------------------------------------------------------------------------------------------------------------------------------------------------------------------------------------------------------------------------------------------------------------------------------|
| Product description | Outdoor enclosure with 100 mm transport plinth and rain canopy with projections on all sides.                                                                                                                                                                                                                                                       |
| Material            | Aluminium AlMg3                                                                                                                                                                                                                                                                                                                                     |
| Surface finish      | Powder-coated<br>UV-resistant pure polyester                                                                                                                                                                                                                                                                                                        |
| Colour              | RAL 7035                                                                                                                                                                                                                                                                                                                                            |
| Supply includes     | Single-walled outdoor enclosure, fully preconfigured Basic enclosure with gland plate, three-part 25 mm system punchings in the roof, base, front and in the enclosure depth Front door(s) with door stay, swing lever handle and profile half- cylinder, lock BJ 20027 Transport plinth with screw-fastened trim panels front and rear Rain canopy |
| Dimensions          | Width: 600 mm<br>Height: 1,200 mm<br>Depth: 400 mm                                                                                                                                                                                                                                                                                                  |