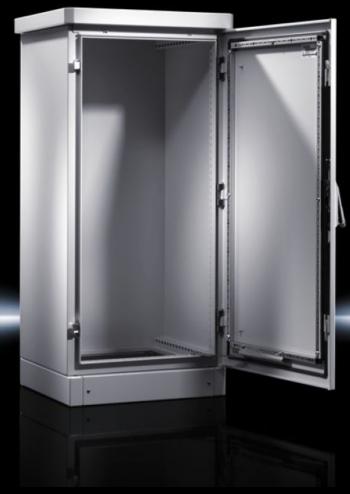

#### CS 9783.550 - Outdoor Basic enclosures

Single-walled enclosure systems, one-door and two-door. Ready to use in all applications with passive interior installation or minimal heat loss in the outdoor sector. Roof concept with all-round louvred grilles

#### **Features**

| Model No.           | CS 9783.550                                                                                                                                                                                                                                                                                                                                         |
|---------------------|-----------------------------------------------------------------------------------------------------------------------------------------------------------------------------------------------------------------------------------------------------------------------------------------------------------------------------------------------------|
| Product description | Outdoor enclosure with 100 mm transport plinth and rain canopy with projections on all sides.                                                                                                                                                                                                                                                       |
| Material            | Aluminium AlMg3                                                                                                                                                                                                                                                                                                                                     |
| Surface finish      | Powder-coated<br>UV-resistant pure polyester                                                                                                                                                                                                                                                                                                        |
| Colour              | RAL 7035                                                                                                                                                                                                                                                                                                                                            |
| Supply includes     | Single-walled outdoor enclosure, fully preconfigured Basic enclosure with gland plate, three-part 25 mm system punchings in the roof, base, front and in the enclosure depth Front door(s) with door stay, swing lever handle and profile half- cylinder, lock BJ 20027 Transport plinth with screw-fastened trim panels front and rear Rain canopy |
| Dimensions          | Width: 600 mm<br>Height: 1,200 mm<br>Depth: 400 mm                                                                                                                                                                                                                                                                                                  |