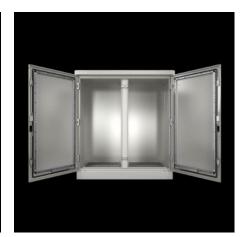

#### CS 9783.550 - Outdoor Basic enclosures

Single-walled enclosure systems, one-door and two-door. Ready to use in all applications with passive interior installation or minimal heat loss in the outdoor sector. Roof concept with all-round louvred grilles

#### **Features**

| Model No.           | CS 9783.550                                                                                                                                                                                                                                                                                                                                         |
|---------------------|-----------------------------------------------------------------------------------------------------------------------------------------------------------------------------------------------------------------------------------------------------------------------------------------------------------------------------------------------------|
| Product description | Outdoor enclosure with 100 mm transport plinth and rain canopy with projections on all sides.                                                                                                                                                                                                                                                       |
| Material            | Aluminium AlMg3                                                                                                                                                                                                                                                                                                                                     |
| Surface finish      | Powder-coated<br>UV-resistant pure polyester                                                                                                                                                                                                                                                                                                        |
| Colour              | RAL 7035                                                                                                                                                                                                                                                                                                                                            |
| Supply includes     | Single-walled outdoor enclosure, fully preconfigured Basic enclosure with gland plate, three-part 25 mm system punchings in the roof, base, front and in the enclosure depth Front door(s) with door stay, swing lever handle and profile half- cylinder, lock BJ 20027 Transport plinth with screw-fastened trim panels front and rear Rain canopy |
| Dimensions          | Width: 600 mm<br>Height: 1,200 mm<br>Depth: 400 mm                                                                                                                                                                                                                                                                                                  |