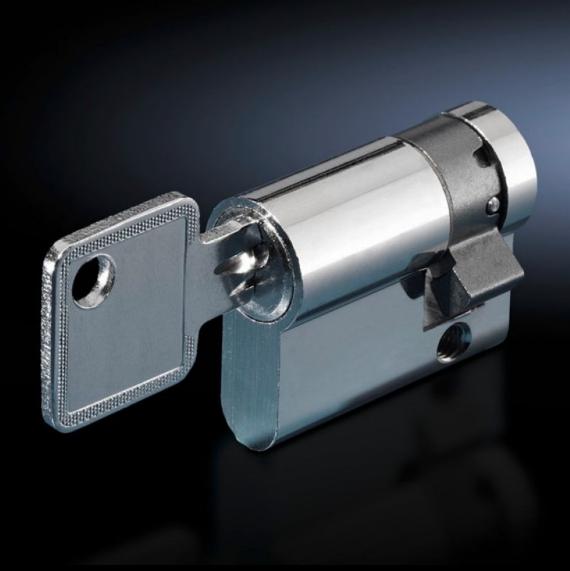

## SZ 9785.040 - Profile half-cylinders for handle systems

Profile half-cylinder for lock inserts to DIN 18 252, individually keyed lock cylinders in one pack

## **Features**

| Model No.                     | SZ 9785.040                                                                                                                                                                                                                                                                  |
|-------------------------------|------------------------------------------------------------------------------------------------------------------------------------------------------------------------------------------------------------------------------------------------------------------------------|
| Supply includes               | With 3 keys for each lock insert                                                                                                                                                                                                                                             |
| Length                        | 40 mm                                                                                                                                                                                                                                                                        |
| Installation in handle system | Comfort handle VX for profile half-cylinders Comfort handle TS for profile half-cylinders Comfort handle AX Mini-comfort handle AX Mini-comfort handle for EL 3-part for profile half-cylinders Mini-comfort handle AE for profile half-cylinders Ergoform-S handle Standard |
| Note                          | For corresponding Rittal handle systems only                                                                                                                                                                                                                                 |
| Lock                          | Lock insert: Semi-cylinders as per DIN 18 252<br>Different closures                                                                                                                                                                                                          |
| Packs of                      | 1 pc(s).                                                                                                                                                                                                                                                                     |
| Net weight                    | 0.14                                                                                                                                                                                                                                                                         |
| Gross weight                  | 0.15                                                                                                                                                                                                                                                                         |
| Customs tariff number         | 83016000                                                                                                                                                                                                                                                                     |
| EAN                           | 4028177493629                                                                                                                                                                                                                                                                |
| ETIM 9                        | EC000743                                                                                                                                                                                                                                                                     |
| ECLASS 8.0                    | 27409218                                                                                                                                                                                                                                                                     |