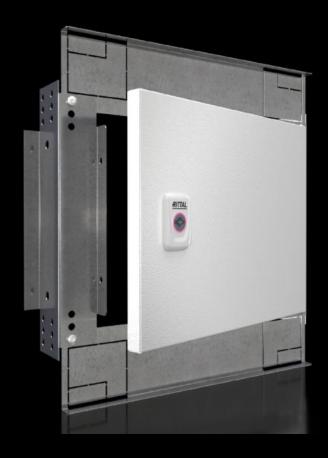

### SZ 1381.380 - Interior door for compact enclosures AX

For reliable access protection. Separation of the operating and equipment levels.

#### **Features**

| Model No.                 | SZ 1381.380                                                                                                          |
|---------------------------|----------------------------------------------------------------------------------------------------------------------|
| Material                  | Door: Sheet steel                                                                                                    |
| Surface finish            | Door: Powder-coated, textured paint                                                                                  |
| Colour                    | Door: RAL 7035                                                                                                       |
| Supply includes           | Door Cam lock with 3 mm double-bit insert Assembly parts                                                             |
| Installation options      | For installation in AX sheet steel and AX stainless steel only in conjunction with the AX interior installation rail |
| Note                      | Standard double-bit lock insert may be exchanged for 27 mm lock inserts, type A                                      |
| To fit enclosure type     | AX sheet steel                                                                                                       |
| Suitable for width        | 380 mm                                                                                                               |
| Suitable for height       | 380 mm                                                                                                               |
| Material thickness - door | 1 mm                                                                                                                 |
| Door opening angle        | 100°                                                                                                                 |
| Packs of                  | 1 pc(s).                                                                                                             |
|                           |                                                                                                                      |