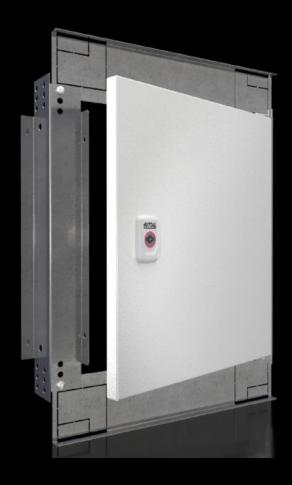

## SZ 1381.450 - Interior door for compact enclosures AX

For reliable access protection. Separation of the operating and equipment levels.

#### **Features**

| Model No.                 | SZ 1381.450                                                                                                          |
|---------------------------|----------------------------------------------------------------------------------------------------------------------|
| Material                  | Door: Sheet steel                                                                                                    |
| Surface finish            | Door: Powder-coated, textured paint                                                                                  |
| Colour                    | Door: RAL 7035                                                                                                       |
| Supply includes           | Door Cam lock with 3 mm double-bit insert Assembly parts                                                             |
| Installation options      | For installation in AX sheet steel and AX stainless steel only in conjunction with the AX interior installation rail |
| Note                      | Standard double-bit lock insert may be exchanged for 27 mm lock inserts, type A                                      |
| To fit enclosure type     | AX sheet steel                                                                                                       |
| Suitable for width        | 400 mm                                                                                                               |
| Suitable for height       | 500 mm                                                                                                               |
| Material thickness - door | 1 mm                                                                                                                 |
| Door opening angle        | 100°                                                                                                                 |
| Packs of                  | 1 pc(s).                                                                                                             |
|                           |                                                                                                                      |