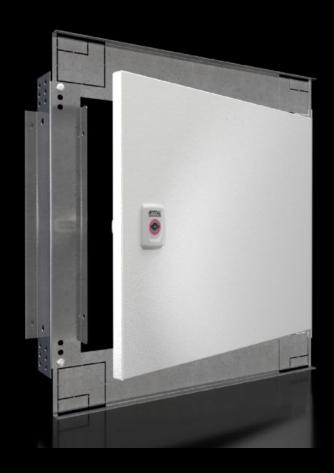

### SZ 1381.550 - Interior door for compact enclosures AX

For reliable access protection. Separation of the operating and equipment levels.

#### **Features**

| Model No.                 | SZ 1381.550                                                                                                          |
|---------------------------|----------------------------------------------------------------------------------------------------------------------|
| Material                  | Door: Sheet steel                                                                                                    |
| Surface finish            | Door: Powder-coated, textured paint                                                                                  |
| Colour                    | Door: RAL 7035                                                                                                       |
| Supply includes           | Door Cam lock with 3 mm double-bit insert Assembly parts                                                             |
| Installation options      | For installation in AX sheet steel and AX stainless steel only in conjunction with the AX interior installation rail |
| Note                      | Standard double-bit lock insert may be exchanged for 27 mm lock inserts, type A                                      |
| To fit enclosure type     | AX sheet steel                                                                                                       |
| Suitable for width        | 500 mm                                                                                                               |
| Suitable for height       | 500 mm                                                                                                               |
| Material thickness - door | 1 mm                                                                                                                 |
| Door opening angle        | 100°                                                                                                                 |
| Packs of                  | 1 pc(s).                                                                                                             |
|                           |                                                                                                                      |