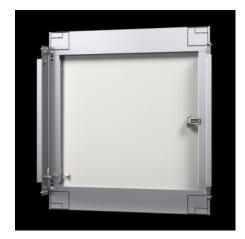

### SZ 1381.550 - Interior door for compact enclosures AX

For reliable access protection. Separation of the operating and equipment levels.

#### **Features**

| Model No.                 | SZ 1381.550                                                                                                          |
|---------------------------|----------------------------------------------------------------------------------------------------------------------|
| Material                  | Door: Sheet steel                                                                                                    |
| Surface finish            | Door: Powder-coated, textured paint                                                                                  |
| Colour                    | Door: RAL 7035                                                                                                       |
| Supply includes           | Door Cam lock with 3 mm double-bit insert Assembly parts                                                             |
| Installation options      | For installation in AX sheet steel and AX stainless steel only in conjunction with the AX interior installation rail |
| Note                      | Standard double-bit lock insert may be exchanged for 27 mm lock inserts, type A                                      |
| To fit enclosure type     | AX sheet steel                                                                                                       |
| Suitable for width        | 500 mm                                                                                                               |
| Suitable for height       | 500 mm                                                                                                               |
| Material thickness - door | 1 mm                                                                                                                 |
| Door opening angle        | 100°                                                                                                                 |
| Packs of                  | 1 pc(s).                                                                                                             |
|                           |                                                                                                                      |