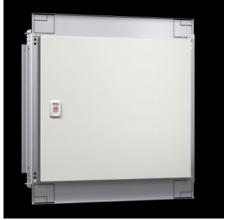

### SZ 1381.550 - Interior door for compact enclosures AX

For reliable access protection. Separation of the operating and equipment levels.

#### **Features**

| Model No.                 | SZ 1381.550                                                                                                          |
|---------------------------|----------------------------------------------------------------------------------------------------------------------|
| Material                  | Door: Sheet steel                                                                                                    |
| Surface finish            | Door: Powder-coated, textured paint                                                                                  |
| Colour                    | Door: RAL 7035                                                                                                       |
| Supply includes           | Door Cam lock with 3 mm double-bit insert Assembly parts                                                             |
| Installation options      | For installation in AX sheet steel and AX stainless steel only in conjunction with the AX interior installation rail |
| Note                      | Standard double-bit lock insert may be exchanged for 27 mm lock inserts, type A                                      |
| To fit enclosure type     | AX sheet steel                                                                                                       |
| Suitable for width        | 500 mm                                                                                                               |
| Suitable for height       | 500 mm                                                                                                               |
| Material thickness - door | 1 mm                                                                                                                 |
| Door opening angle        | 100°                                                                                                                 |
| Packs of                  | 1 pc(s).                                                                                                             |
|                           |                                                                                                                      |