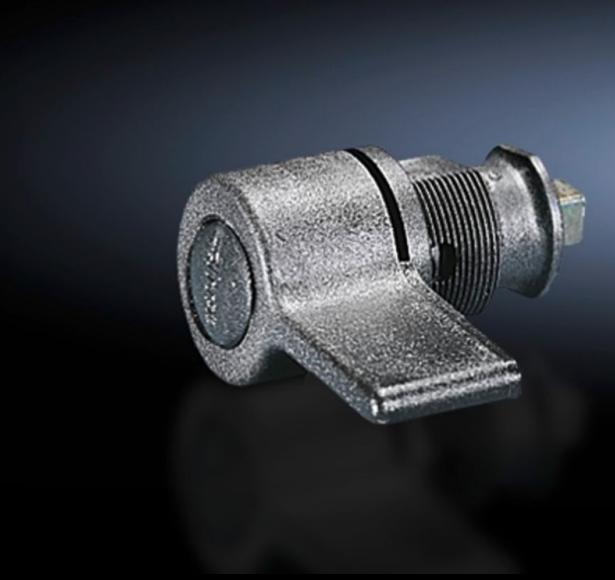

## SZ 1484.001 - Plastic handles

Alternative to the standard lock insert with or without lock cylinder insert.

## **Features**

| Model No.             | SZ 1484.001                               |
|-----------------------|-------------------------------------------|
| Design                | E                                         |
| Colour                | RAL 8019                                  |
| Lock                  | Lock insert: without lock cylinder insert |
| To fit enclosure type | KS with cam                               |
| Packs of              | 1 pc(s).                                  |
| Net weight            | 0.031                                     |
| Gross weight          | 0.032                                     |
| Customs tariff number | 39269097                                  |
| EAN                   | 4028177007246                             |
| ETIM 9                | EC000327                                  |
| ETIM 8                | EC000327                                  |
| ECLASS 8.0            | 27409217                                  |