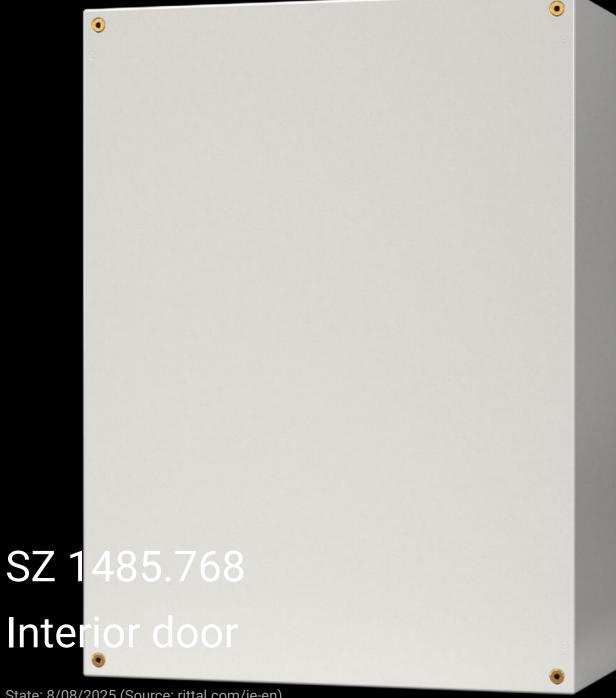

## SZ 1485.768 - Interior door for AX plastic enclosures

For reliable access protection. Separation of the operating and equipment levels.

## **Features**

| Model No.                 | SZ 1485.768                                                                     |
|---------------------------|---------------------------------------------------------------------------------|
| Material                  | Door and door frame: Sheet steel                                                |
| Surface finish            | Door: Powder-coated, textured paint Door frame: Zinc-plated                     |
| Colour                    | Door: RAL 7035                                                                  |
| Supply includes           | Door Cam lock with 3 mm double-bit insert Assembly screws                       |
| Installation options      | In AX plastic, on mounting bosses in the side panels                            |
| Note                      | Standard double-bit lock insert may be exchanged for 27 mm lock inserts, type A |
| To fit enclosure type     | AX plastic                                                                      |
| Suitable for width        | 600 mm                                                                          |
| Suitable for height       | 800 mm                                                                          |
| Material thickness - door | 1 mm                                                                            |
| Door opening angle        | 105°                                                                            |
| Packs of                  | 1 pc(s).                                                                        |
|                           |                                                                                 |