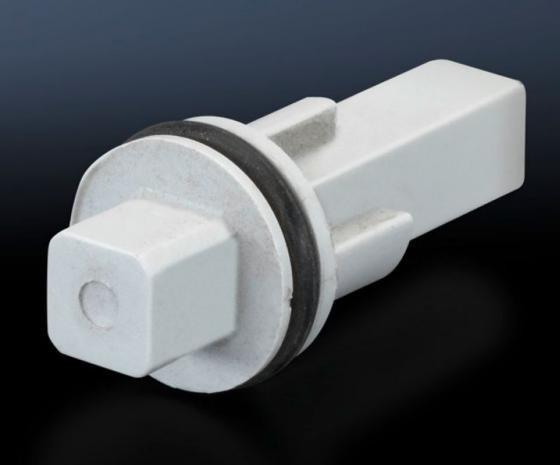

## SZ 1488.000 - Lock insert

Alternative lock inserts such as triangular, square, screwdriver, Daimler, Fiat, double-bit.

## **Features**

| Model No.             | SZ 1488.000                      |
|-----------------------|----------------------------------|
| Design                | Е                                |
| Material              | Plastic                          |
| Lock                  | Lock insert: 8 mm square         |
| To fit enclosure type | KS with cam KS with 3-point lock |
| Packs of              | 1 pc(s).                         |
| Net weight            | 0.002                            |
| Gross weight          | 0.003                            |
| Customs tariff number | 83016000                         |
| EAN                   | 4028177007482                    |
| ETIM 9                | EC000743                         |
| ETIM 8                | EC000743                         |
| ECLASS 8.0            | 27409218                         |