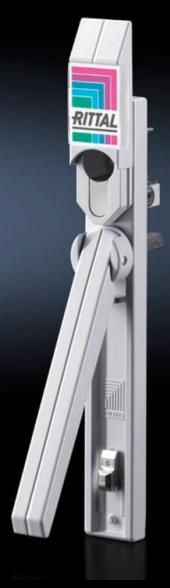

## SZ 1490.010 - Ergoform-S lock system

For conversion to alternative lock systems such as semi-cylinders, lock inserts etc.

## **Features**

| Model No.             | SZ 1490.010                                                                                                                                                                                                 |
|-----------------------|-------------------------------------------------------------------------------------------------------------------------------------------------------------------------------------------------------------|
| Design                | Standard for KS plastic enclosures                                                                                                                                                                          |
| Product description   | The unlocked handle folds out forwards, and the lock is opened by swivelling.                                                                                                                               |
| Material              | Die-cast zinc                                                                                                                                                                                               |
| Surface finish        | Powder-coated                                                                                                                                                                                               |
| Colour                | RAL 7035                                                                                                                                                                                                    |
| Lock                  | Lock version: Prepared for lock inserts, version A, the installation of profile semi-cylinders with an overall length of 40 or 45 mm (to DIN 18 252) or lock and push-button inserts with a length of 40 mm |
| To fit enclosure type | KS with 3-point lock                                                                                                                                                                                        |
| Packs of              | 1 pc(s).                                                                                                                                                                                                    |
| Net weight            | 0.475                                                                                                                                                                                                       |
| Gross weight          | 0.496                                                                                                                                                                                                       |
| Customs tariff number | 83024110                                                                                                                                                                                                    |
| EAN                   | 4028177526990                                                                                                                                                                                               |
| ETIM 9                | EC000327                                                                                                                                                                                                    |
| ETIM 8                | EC000327                                                                                                                                                                                                    |
| ECLASS 8.0            | 27409217                                                                                                                                                                                                    |