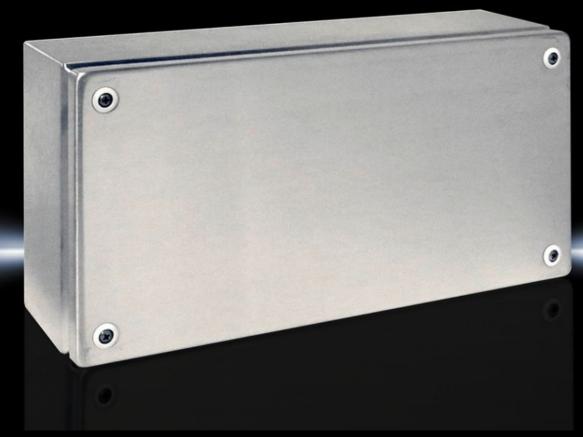

## KL 1525.010 - Terminal boxes KL Stainless steel

Terminal boxes, stainless steel 1.4301 (AISI 304), Protection category IP 66.

### **Features**

| Model No.                         | KL 1525.010                                                                                                          |
|-----------------------------------|----------------------------------------------------------------------------------------------------------------------|
| Material                          | Enclosure: Stainless steel 1.4301 (AISI 304)<br>Cover: Stainless steel 1.4301 (AISI 304), all-round foamed-in PU sea |
| Surface finish                    | Enclosure and cover: Brushed, grain 180                                                                              |
| Supply includes                   | Enclosure with cover<br>Quick-release fastener including plastic bushes                                              |
| Protection category NEMA          | NEMA 4X                                                                                                              |
| Protection category to IEC 60 529 | IP 66                                                                                                                |
| IK Code                           | IK08                                                                                                                 |
| Dimensions                        | Width: 400 mm<br>Height: 200 mm<br>Depth: 120 mm                                                                     |
| Material thickness - cover        | 1.25 mm                                                                                                              |
| Material thickness - enclosure    | 1.25 mm                                                                                                              |
| Lock                              | Number of locks: 4                                                                                                   |
| Basic material                    | Stainless steel 1.4301 (AISI 304)                                                                                    |
| Packs of                          | 1 pc(s).                                                                                                             |
| Net weight                        | 3                                                                                                                    |
| Gross weight                      | 3.46                                                                                                                 |
| Customs tariff number             | 84879090                                                                                                             |
| EAN                               | 4028177008526                                                                                                        |
| E-Number Sweden                   | E3404367                                                                                                             |
| ETIM 9                            | EC000261                                                                                                             |
| ETIM 8                            | EC000261                                                                                                             |
|                                   |                                                                                                                      |

#### Tender text

Stainless steel terminal box without gland plate, protection cat. IP 66

**Enclosure:** 

of 1.25 mm stainless steel 1.4301 (AISI 304), folded and welded from a single piece, with all-round protection channel on the cover aperture. Cover of 1.25 mm stainless steel, sealed, with foamed-in special cover seal, facilities for connecting PE conductors in the cover and box, profile strips on both internal sides with mounting holes. Special plastic bush guards against accidental loss of the cover screws and provides screwdriver guidance.

Accessories:

quick-release fastener, cover retainer, plastic cable gland plate, cover hinges, mounting plate Surface finish:

brushed

Dimensions (W x H x D): 400 x 200 x 120 mm

© Rittal 2025 3