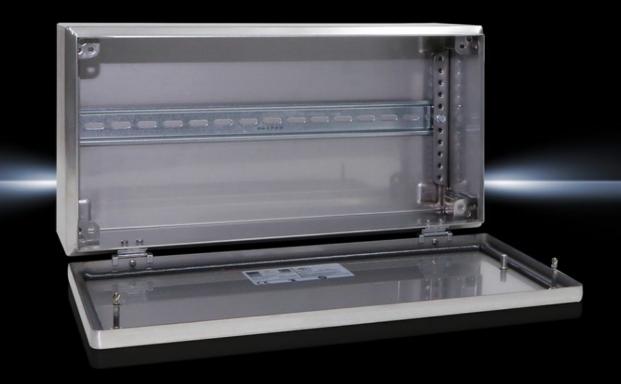

## BG 1558.010 - Bus enclosures BG Stainless steel

Stainless steel bus enclosures 1.4301 (AISI 304), incl. 180° hinge. Protection category IP 66.

#### **Features**

| Model No.                         | BG 1558.010                                                                                                                                        |
|-----------------------------------|----------------------------------------------------------------------------------------------------------------------------------------------------|
| Material                          | Enclosure: Stainless steel 1.4301 (AISI 304)<br>Cover: Stainless steel 1.4301 (AISI 304), all-round foamed-in PU sea<br>180° hinges: Die-cast zinc |
| Surface finish                    | Enclosure and cover: Brushed, grain 240<br>180° hinges: chrome-plated                                                                              |
| Supply includes                   | Enclosure with cover 180° hinges (2) Support rail TH 35/7.5 Quick-release fastener including plastic bushes                                        |
| Protection category NEMA          | NEMA 4X                                                                                                                                            |
| Protection category to IEC 60 529 | IP 66                                                                                                                                              |
| Dimensions                        | Width: 400 mm<br>Height: 200 mm<br>Depth: 123 mm                                                                                                   |
| Material thickness - enclosure    | 1.5 mm                                                                                                                                             |
| Material thickness - door         | 1.25 mm                                                                                                                                            |
| Door hinge position               | bottom                                                                                                                                             |
| Number of support rails           | 1                                                                                                                                                  |
| Lock                              | Lock version: Quick-release fastener including plastic bushes<br>Number of locks: 2                                                                |
| Basic material                    | Stainless steel 1.4301 (AISI 304)                                                                                                                  |
| Packs of                          | 1 pc(s).                                                                                                                                           |
| Net weight                        | 3.92                                                                                                                                               |
| Gross weight                      | 4.12                                                                                                                                               |
| Customs tariff number             | 94032080                                                                                                                                           |