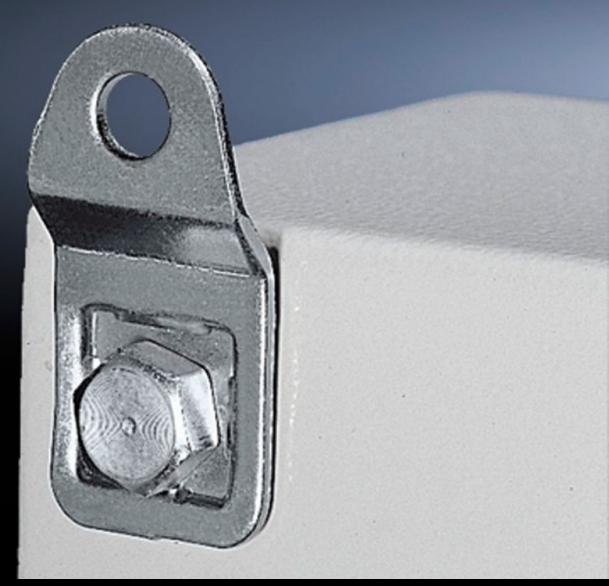

## KL 1580.000 - Wall mounting bracket for KL, EB, BG and EL wall-mounted enclosures

For the attachment of KL, EB, BG enclosures and EL wall-mounted enclosures.

## **Features**

| Model No.             | KL 1580.000                                                                                                                                 |
|-----------------------|---------------------------------------------------------------------------------------------------------------------------------------------|
| Material              | Brass, nickel-plated                                                                                                                        |
| Surface finish        | Nickel-plated                                                                                                                               |
| Supply includes       | Assembly parts for mounting on the enclosure                                                                                                |
| Wall distance         | 8 mm                                                                                                                                        |
| Note                  | For hygiene reasons, and to retain the protection category, the stainless steel enclosures do not have any drilled holes for wall mounting. |
| To fit                | Enclosure type: KL<br>EB<br>BG<br>EL                                                                                                        |
| Packs of              | 4 pc(s).                                                                                                                                    |
| Net weight            | 0.136                                                                                                                                       |
| Gross weight          | 0.144                                                                                                                                       |
| Customs tariff number | 73269098                                                                                                                                    |
| EAN                   | 4028177010864                                                                                                                               |
| E-Number Sweden       | E3404714                                                                                                                                    |
| ETIM 9                | EC002625                                                                                                                                    |
| ETIM 8                | EC002625                                                                                                                                    |
| ECLASS 8.0            | 27189234                                                                                                                                    |