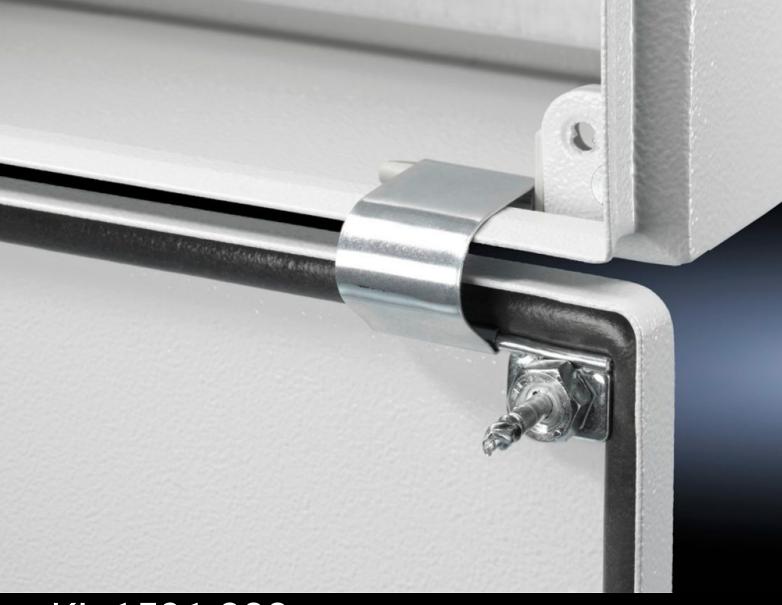

## KL 1591.000 - Cover retainer for KL

The cover retainer is easily fitted without drilling, and allows the covers to be opened, even when the terminal box below is bayed.

## **Features**

| Model No.             | KL 1591.000                                                                                                                                  |
|-----------------------|----------------------------------------------------------------------------------------------------------------------------------------------|
| Product description   | The cover retainer is easily fitted without drilling, and allows the covers to be opened upwards, even when the terminal box below is bayed. |
| Packs of              | 6 pc(s).                                                                                                                                     |
| Net weight            | 0.18                                                                                                                                         |
| Gross weight          | 0.192                                                                                                                                        |
| Customs tariff number | 73269098                                                                                                                                     |
| EAN                   | 4028177011113                                                                                                                                |
| E-Number Sweden       | E3404718                                                                                                                                     |
| ETIM 9                | EC002625                                                                                                                                     |
| ETIM 8                | EC002625                                                                                                                                     |
| ECLASS 8.0            | 27189234                                                                                                                                     |