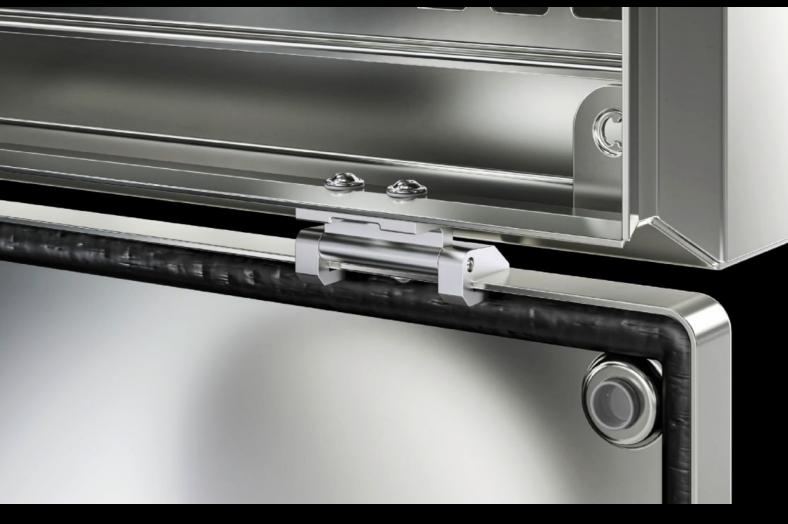

## KL 1592.010 - Cover hinge for KL

The cover hinge is simply screwed to the enclosure protection channel and to the edge fold.

## **Features**

| KL 1592.010                                                                                 |
|---------------------------------------------------------------------------------------------|
| The cover hinge is simply screwed to the enclosure protection channel and to the edge fold. |
| Stainless steel 1.4404 (AISI 316L)                                                          |
| Assembly parts                                                                              |
| KX<br>KL                                                                                    |
| 2 pc(s).                                                                                    |
| 0.05                                                                                        |
| 0.068                                                                                       |
| 83021000                                                                                    |
| 4028177542716                                                                               |
| EC001167                                                                                    |
| EC001167                                                                                    |
| 27409219                                                                                    |
|                                                                                             |