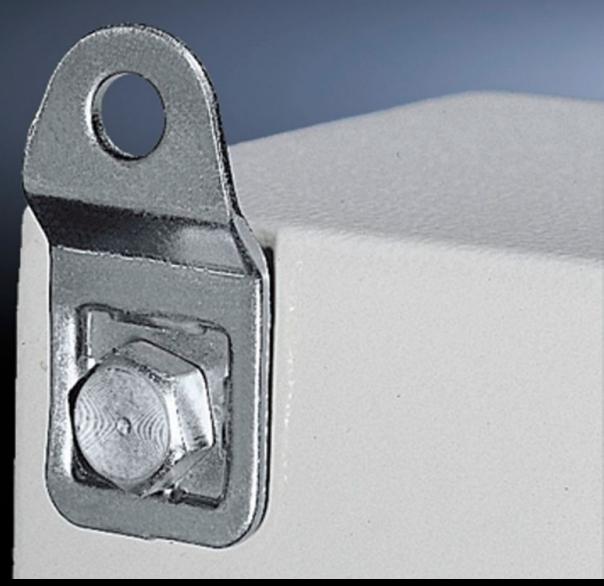

## KL 1594.000 - Wall mounting bracket for KL, EB, BG and EL wall-mounted enclosures

For the attachment of KL, EB, BG enclosures and EL wall-mounted enclosures.

## **Features**

| Model No.             | KL 1594.000                                                                                                                                 |
|-----------------------|---------------------------------------------------------------------------------------------------------------------------------------------|
| Material              | Stainless steel 1.4301 (AISI 304)                                                                                                           |
| Supply includes       | Assembly parts for mounting on the enclosure                                                                                                |
| Wall distance         | 8 mm                                                                                                                                        |
| Note                  | For hygiene reasons, and to retain the protection category, the stainless steel enclosures do not have any drilled holes for wall mounting. |
| To fit                | Enclosure type: KL<br>EB<br>BG                                                                                                              |
| Packs of              | 4 po(a)                                                                                                                                     |
|                       | 4 pc(s).                                                                                                                                    |
| Net weight            | 0.12                                                                                                                                        |
| Gross weight          | 0.14                                                                                                                                        |
| Customs tariff number | 73269098                                                                                                                                    |
| EAN                   | 4028177011175                                                                                                                               |
| E-Number Sweden       | E3404517                                                                                                                                    |
| ETIM 9                | EC002625                                                                                                                                    |
| ETIM 8                | EC002625                                                                                                                                    |
| ECLASS 8.0            | 27189234                                                                                                                                    |