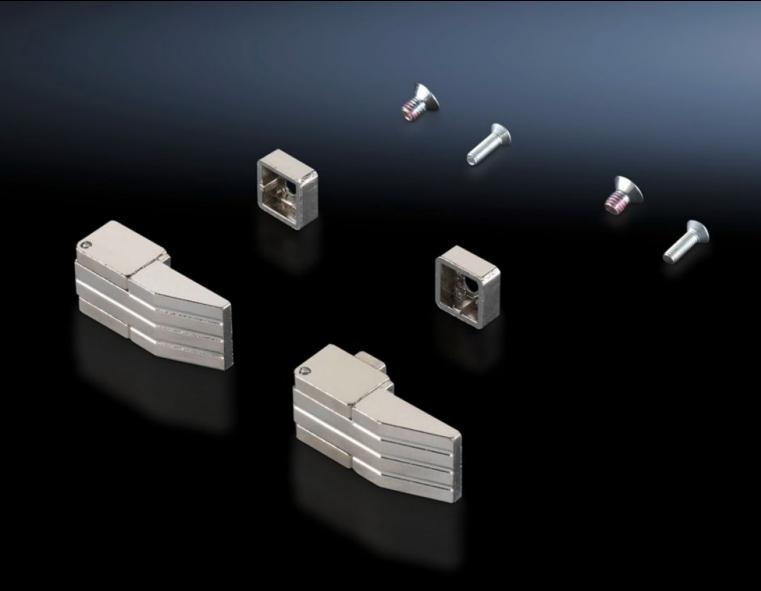

## EL 1950.000 - Hinge for blanking plates

Hinges for blanking plates.

### Tender text

Hinge for hinged blanking plates

For subsequent hinging of blanking plates, including the assembly parts

Material:

Die-cast zinc, zinc-plated

© Rittal 2025