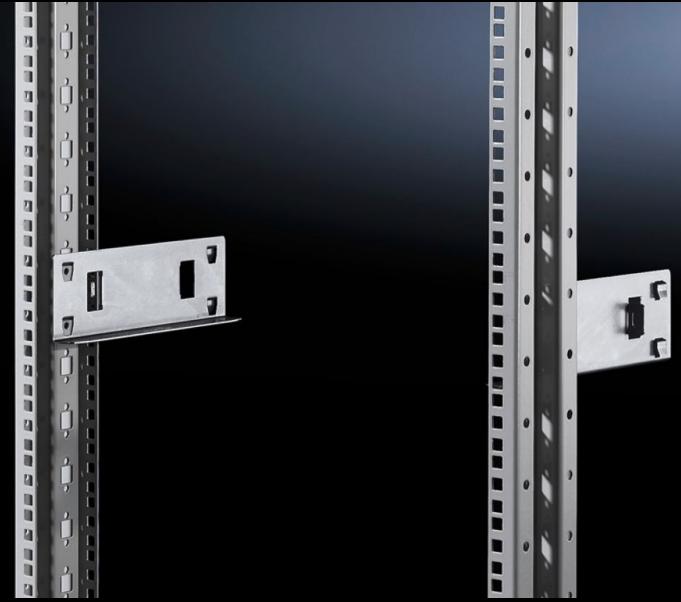

## SR 1963.200 - Slide rail for swing frames

To support heavy slide-in 482.6 mm (19") electronic equipment in the swing frame.

## **Features**

| Model No.                                      | SR 1963.200                                                                                                   |
|------------------------------------------------|---------------------------------------------------------------------------------------------------------------|
| Product description                            | To support heavy slide-in 482.6 mm (19") electronic equipment in the swing frame.                             |
| Material                                       | Sheet steel                                                                                                   |
| Surface finish                                 | Zinc-plated                                                                                                   |
| For slide-in equipment with installation depth | 190 mm                                                                                                        |
| Packs of                                       | 10 pc(s).                                                                                                     |
| Net weight                                     | 2.15                                                                                                          |
| Gross weight                                   | 2.415                                                                                                         |
| PCF per pack (cradle-to-gate)                  | 9.1 kg CO2 eq (Cat B)                                                                                         |
| Note on PCF category                           | Category B: PCF value (cradle-to-gate) based on the product weight approximately calculated and self-declared |
| Customs tariff number                          | 73269098                                                                                                      |
| EAN                                            | 4028177013131                                                                                                 |
| ETIM 9                                         | EC002620                                                                                                      |
| ETIM 8                                         | EC002620                                                                                                      |
| ECLASS 8.0                                     | 27189261                                                                                                      |