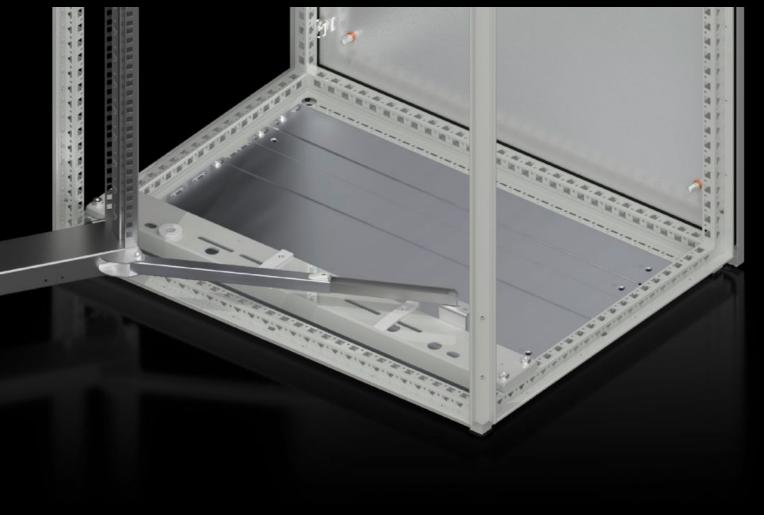

## SR 1980.200 - Swing frame stay

Secures the swing frame in the open position.

## **Features**

| Model No.             | SR 1980.200                                                                                    |
|-----------------------|------------------------------------------------------------------------------------------------|
| Design                | with 180° hinge                                                                                |
| Product description   | Secures the swing frame in the open position.                                                  |
| Installation options  | For mounting on swing frame, large: at the bottom of the enclosure (with safety catch at 160°) |
| Packs of              | 1 pc(s).                                                                                       |
| Net weight            | 0.585                                                                                          |
| Gross weight          | 0.6                                                                                            |
| Customs tariff number | 73269098                                                                                       |
| EAN                   | 4028177013254                                                                                  |
| ETIM 9                | EC002626                                                                                       |
| ETIM 8                | EC002626                                                                                       |
| ECLASS 8.0            | 27189266                                                                                       |