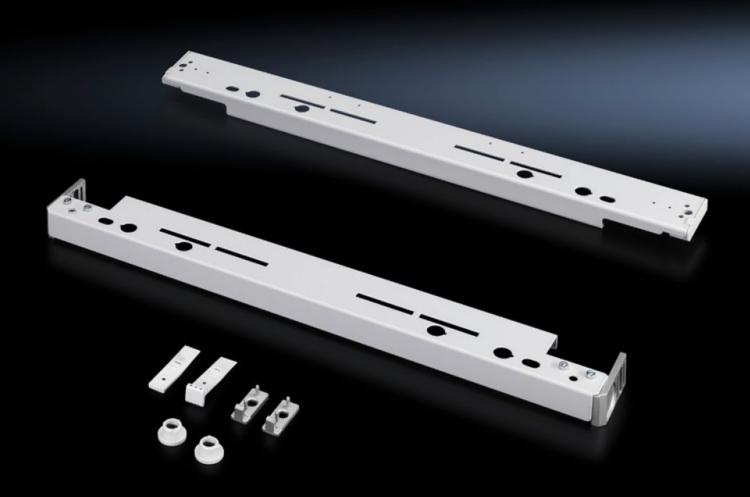

# SR 1995.235 - Installation kit for swing frame, large, with trim panel

For installing a large swing frame with trim panel.

### Tender text

Installation kit for swing frames in network enclosures With the installation kit swing frames can be installed in a 800 mm wide network enclosure. The installation kit is attached to the 25 mm DIN pitch pattern of holes and is depth-adjustable. If the swing frame is partially installed in the network enclosure, it is also height-adjustable in the 25 mm pitch pattern of holes. The opening angle of the swing frame is 130°.