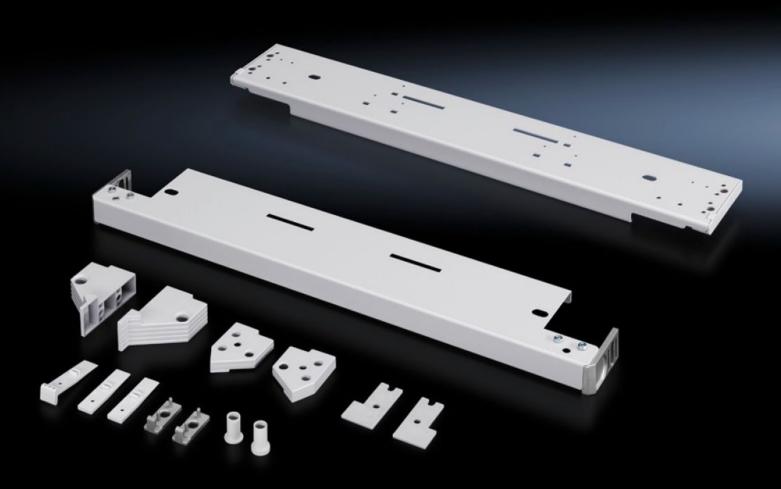

## SR 1997.235 - Installation kit for swing frame, large, with trim panel

For installing a large swing frame with trim panel.

## Tender text

Installation kit for swing frames in network enclosures With the installation kit swing frames can be installed in a 800 mm wide network enclosure. The installation kit is attached to the 25 mm DIN pitch pattern of holes and is depth-adjustable. If the swing frame is partially installed in the network enclosure, it is also height-adjustable in the 25 mm pitch pattern of holes. The opening angle of the swing frame is 180° Material: sheet steel Colour: RAL 7035