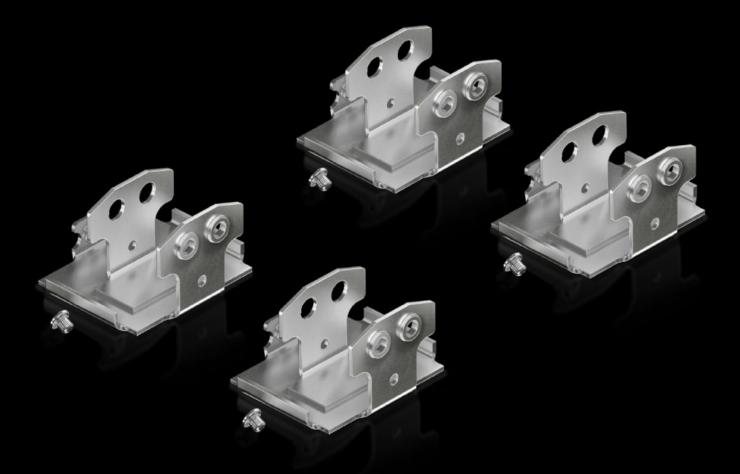

## AX 2034.010 - Mounting kit AX for installation kit for swing frame, small

For mounting the swing frame, small, in AX compact enclosures.

## Features

| AX 2034.010                                                    |
|----------------------------------------------------------------|
|                                                                |
| For mounting the swing frame, small, in AX compact enclosures. |
| 4 mounting brackets<br>Assembly parts                          |
| 1 pack is sufficient for mounting one small swing frame        |
| Enclosure type: AX<br>Width: = 600 mm<br>= 800 mm              |
| AX                                                             |
| 1 pc(s).                                                       |
| 0.525                                                          |
| 0.535                                                          |
| 83024900                                                       |
| 4028177938090                                                  |
| EC002620                                                       |
| EC002620                                                       |
| 27189234                                                       |
|                                                                |