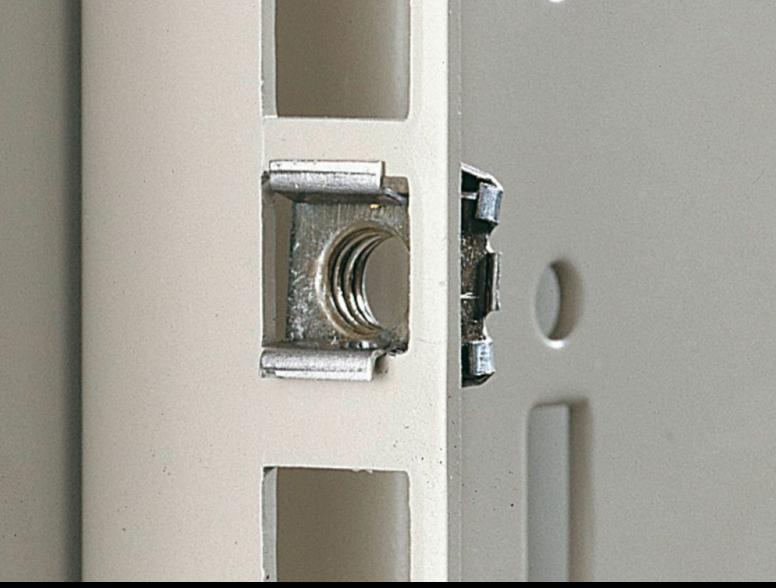

## EL 2092.200 - Captive nuts

M5/M6, for the attachment of rack-mounted electronic equipment, 482.6 mm (19") installed equipment and blanking plates to mounting angles, 482.6 mm (19").

## **Features**

| Model No.                | EL 2092.200                                                                                                                                                                                                                                                                                                |
|--------------------------|------------------------------------------------------------------------------------------------------------------------------------------------------------------------------------------------------------------------------------------------------------------------------------------------------------|
| Design                   | without contact                                                                                                                                                                                                                                                                                            |
| Product description      | For the attachment of rack-mounted electronic equipment, 482.6 mm (19") installed equipment and blanking plates to mounting angles, 482.6 mm (19"). For use with metal thickness from 0.8 – 2.5 mm. Optionally with or without contact of the installed equipment to the 482.6 mm (19") section/enclosure. |
| Dimensions               | Thread: M6                                                                                                                                                                                                                                                                                                 |
| For material thicknesses | 0.8 - 2.5 mm                                                                                                                                                                                                                                                                                               |
| Packs of                 | 50 pc(s).                                                                                                                                                                                                                                                                                                  |
| Net weight               | 0.2                                                                                                                                                                                                                                                                                                        |
| Gross weight             | 0.213                                                                                                                                                                                                                                                                                                      |
| Customs tariff number    | 73181692                                                                                                                                                                                                                                                                                                   |
| EAN                      | 4028177014114                                                                                                                                                                                                                                                                                              |
| ETIM 9                   | EC002358                                                                                                                                                                                                                                                                                                   |
| ETIM 8                   | EC002358                                                                                                                                                                                                                                                                                                   |
| ECLASS 8.0               | 23110815                                                                                                                                                                                                                                                                                                   |