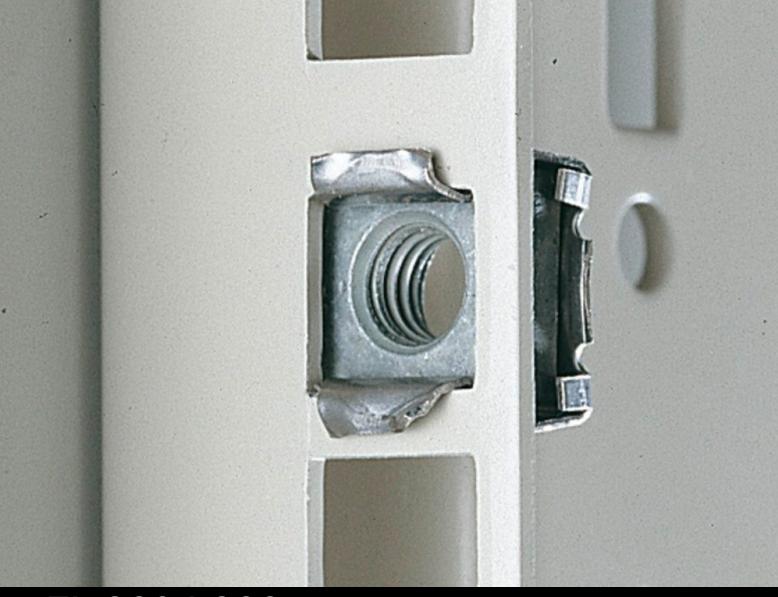

## EL 2094.300 - Captive nuts

M5/M6, for the attachment of rack-mounted electronic equipment, 482.6 mm (19") installed equipment and blanking plates to mounting angles, 482.6 mm (19").

## **Features**

| Model No.                | EL 2094.300                                                                                                                                                                                                                                                                                                |
|--------------------------|------------------------------------------------------------------------------------------------------------------------------------------------------------------------------------------------------------------------------------------------------------------------------------------------------------|
| Design                   | with contact                                                                                                                                                                                                                                                                                               |
| Product description      | For the attachment of rack-mounted electronic equipment, 482.6 mm (19") installed equipment and blanking plates to mounting angles, 482.6 mm (19"). For use with metal thickness from 0.8 – 2.5 mm. Optionally with or without contact of the installed equipment to the 482.6 mm (19") section/enclosure. |
| Dimensions               | Thread: M6                                                                                                                                                                                                                                                                                                 |
| For material thicknesses | 1.2 - 1.5 mm                                                                                                                                                                                                                                                                                               |
| Packs of                 | 50 pc(s).                                                                                                                                                                                                                                                                                                  |
| Net weight               | 0.15                                                                                                                                                                                                                                                                                                       |
| Gross weight             | 0.23                                                                                                                                                                                                                                                                                                       |
| Customs tariff number    | 73181692                                                                                                                                                                                                                                                                                                   |
| EAN                      | 4028177187375                                                                                                                                                                                                                                                                                              |
| ETIM 9                   | EC002358                                                                                                                                                                                                                                                                                                   |
| ETIM 8                   | EC002358                                                                                                                                                                                                                                                                                                   |
| ECLASS 8.0               | 23110815                                                                                                                                                                                                                                                                                                   |