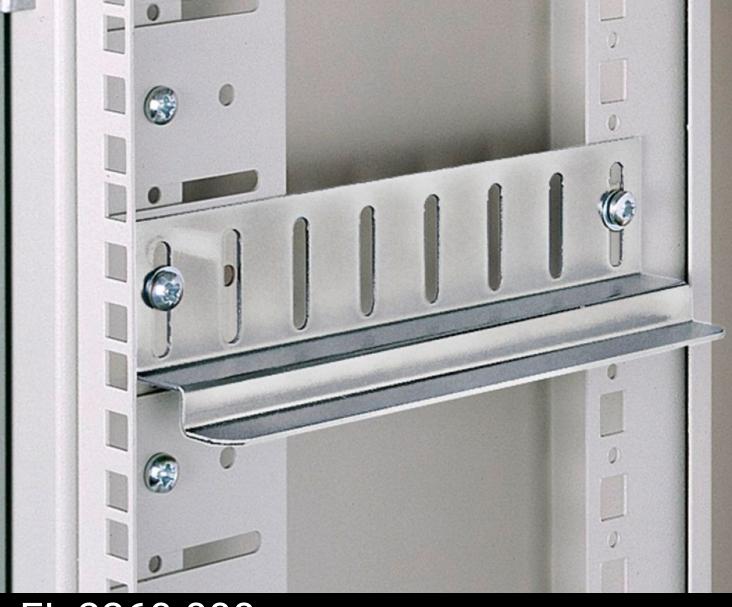

### EL 2260.000 - Slide rail for EL

For the installation of heavy slide-in equipment.

#### Features

| Model No.                      | EL 2260.000                                                                                                        |
|--------------------------------|--------------------------------------------------------------------------------------------------------------------|
| Product description            | For the installation of heavy slide-in equipment.                                                                  |
| Material                       | Sheet steel                                                                                                        |
| Surface finish                 | Zinc-plated                                                                                                        |
| Suitable for centre part depth | 416 mm                                                                                                             |
| Note                           | Slide rail designed for mounting level in the foremost position.<br>If offset, a shorter version must be selected. |
| Packs of                       | 10 pc(s).                                                                                                          |
| Net weight                     | 4.24                                                                                                               |
| Gross weight                   | 4.443                                                                                                              |
| Customs tariff number          | 73269098                                                                                                           |
| EAN                            | 4028177019904                                                                                                      |
| ECLASS 8.0                     | 27189261                                                                                                           |
|                                |                                                                                                                    |

#### Tender text

Slide rails for installing heavy 19" rack mountings

Material: Sheet steel, zinc-plated, passivated Dimensions: 416 mm (centre part depth)