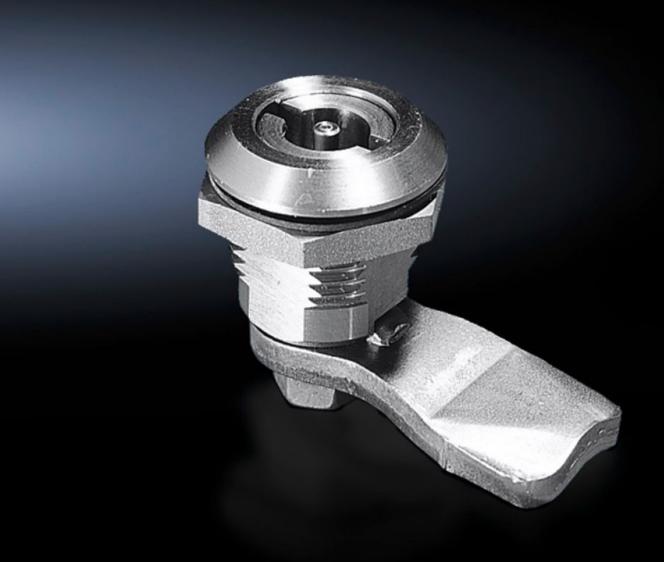

## Rittal – The System.

Faster – better – everywhere.





## SZ 2304.000 Cam lock

State: 20/06/2025 (Source: rittal.com/ie-en)



## SZ 2304.000 - Cam lock

Cam lock, stainless steel with double-bit insert

## **Features**

| Model No.             | SZ 2304.000                                                      |
|-----------------------|------------------------------------------------------------------|
| Material              | Stainless steel 1.4404 (AISI 316L)                               |
| Supply includes       | Supplied without key                                             |
| Note on Model No.     | Cam lock made entirely from stainless steel 1.4404 (AISI 316L)   |
| Lock                  | Lock insert: Double-bit insert                                   |
| To fit enclosure type | AE stainless steel with cam Based on AE with st