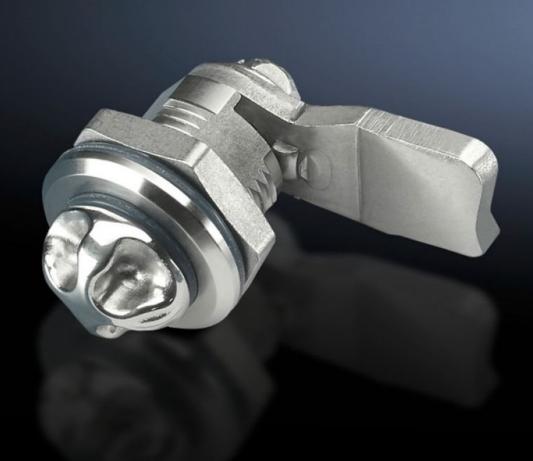

## HD 2304.010 - Cam lock HD

Hygienic Design variant for easy, safe cleaning.

## **Features**

| Model No.             | HD 2304.010                                                                                                  |
|-----------------------|--------------------------------------------------------------------------------------------------------------|
| Product description   | Hygienic Design variant for easy, safe cleaning.                                                             |
| Applications          | May be integrated into customised applications, e.g. covers of machine panels.                               |
| Material              | Stainless steel 1.4404 (AISI 316L)<br>Fastener lug, lock nut: Steel, zinc-plated                             |
| Note                  | Replacement lock parts for our Hygienic Design compact enclosures can be found on the relevant product page. |
| To fit                | Enclosure type: AE stainless steel                                                                           |
| Packs of              | 1 pc(s).                                                                                                     |
| Net weight            | 0.097                                                                                                        |
| Gross weight          | 0.099                                                                                                        |
| Customs tariff number | 83015000                                                                                                     |
| EAN                   | 4028177597815                                                                                                |
| ETIM 9                | EC000327                                                                                                     |
| ETIM 8                | EC000327                                                                                                     |
| ECLASS 8.0            | 27409217                                                                                                     |