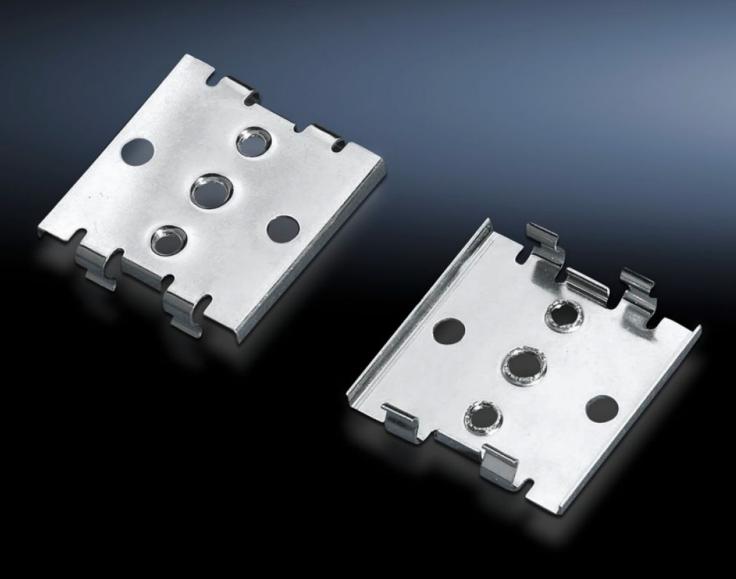

## SZ 2309.000 - Mounting clip for support rails

For fast, secure attachment of cable ducts, mounting plates, mounting angles on support rail 35/7.5 and 35/15 to EN 60 715.

## Features

| Model No.                     | SZ 2309.000                                                                                                                 |
|-------------------------------|-----------------------------------------------------------------------------------------------------------------------------|
| Product description           | For fast, secure attachment of cable ducts, mounting plates, mounting angles on support rail 35/7.5 and 35/15 to EN 60 715. |
| Benefits                      | Simply pre-assemble the mounting clip on the part to be installed, then snap into position on the support rail.             |
| Material                      | Spring plate                                                                                                                |
| Packs of                      | 30 pc(s).                                                                                                                   |
| Net weight                    | 0.18                                                                                                                        |
| Gross weight                  | 0.196                                                                                                                       |
| PCF per pack (cradle-to-gate) | 0.8 kg CO2 eq (Cat B)                                                                                                       |
| Note on PCF category          | Category B: PCF value (cradle-to-gate) based on the product weight, approximately calculated and self-declared              |
| Customs tariff number         | 39269097                                                                                                                    |
| EAN                           | 4028177020887                                                                                                               |
| ETIM 9                        | EC002625                                                                                                                    |
| ETIM 8                        | EC002625                                                                                                                    |
| ECLASS 8.0                    | 27189234                                                                                                                    |
|                               |                                                                                                                             |