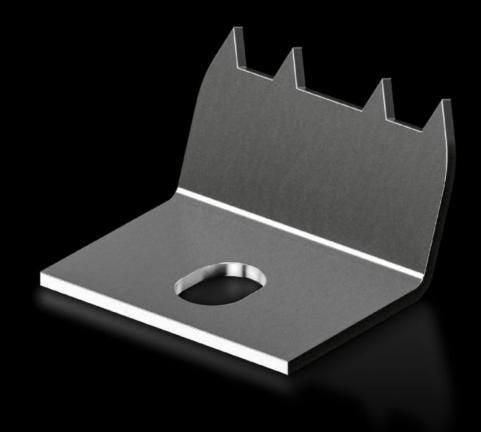

# Mounting claw for second mounting level

State: 10/08/2025 (Source: rittal.com/ie-en)

## KX 2309.100 - Mounting claw for second mounting level for terminal box KX, bus enclosure KX

For fixing top hat rails directly onto the rear panel of KX terminal boxes and KX bus enclosures. Creates an additional mounting level with an extra 10 mm of installation depth without having to machine the enclosure.