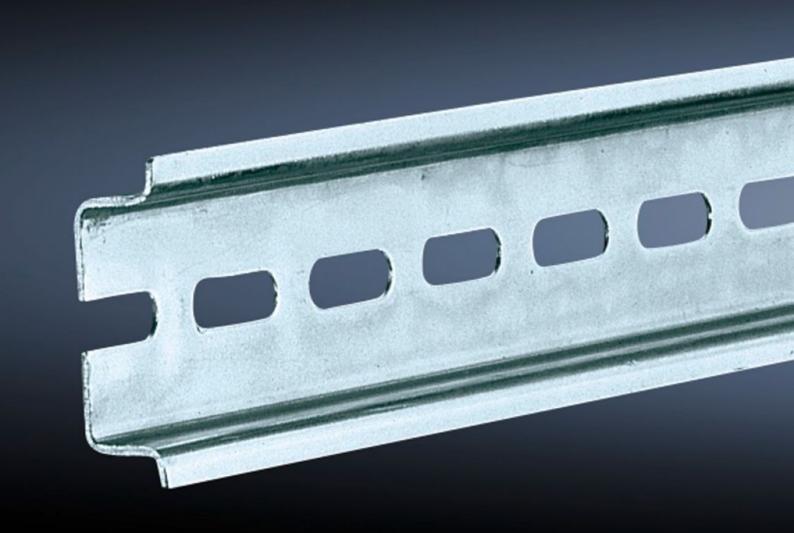

## SZ 2314.000 - Support rail TH 35/7.5 to EN 60 715

Length sized to the enclosure width.

## **Features**

| Model No.                     | SZ 2314.000                                                                                                    |
|-------------------------------|----------------------------------------------------------------------------------------------------------------|
| Design                        | TH 35/7.5                                                                                                      |
| Product description           | Length sized to the enclosure width.                                                                           |
| Material                      | Sheet steel                                                                                                    |
| Surface finish                | Zinc-plated                                                                                                    |
| Length support rail           | 137 mm                                                                                                         |
| To fit                        | Enclosure type: AX KX AE KL KL-HD Width: = 150 mm                                                              |
| Packs of                      | 10 pc(s).                                                                                                      |
| Net weight                    | 0.41                                                                                                           |
| Gross weight                  | 0.436                                                                                                          |
| PCF per pack (cradle-to-gate) | 1.7 kg CO2 eq (Cat B)                                                                                          |
| Note on PCF category          | Category B: PCF value (cradle-to-gate) based on the product weight, approximately calculated and self-declared |
| Customs tariff number         | 73269098                                                                                                       |
| EAN                           | 4028177021006                                                                                                  |
| ETIM 9                        | EC001285                                                                                                       |
| ETIM 8                        | EC001285                                                                                                       |
| ECLASS 8.0                    | 27189234                                                                                                       |
|                               |                                                                                                                |