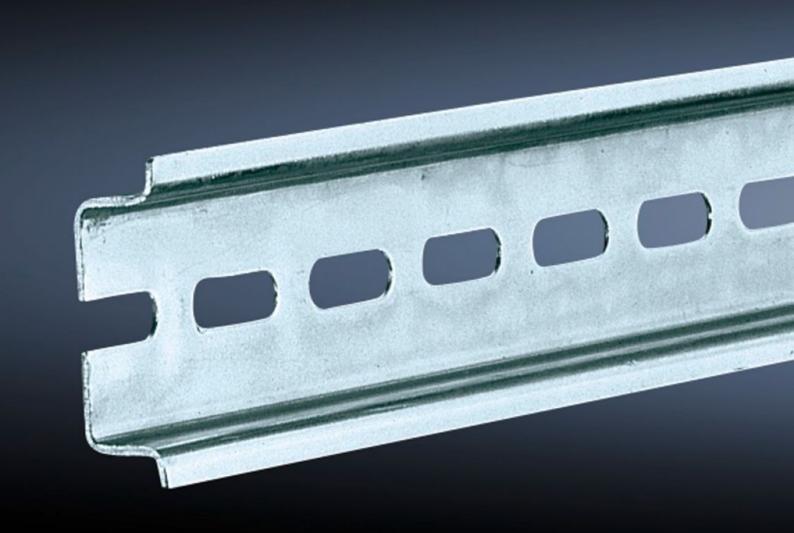

## SZ 2315.000 Support rail TH 35/7.5

State: 16/08/2025 (Source: rittal.com/ie-en)

## SZ 2315.000 - Support rail TH 35/7.5 to EN 60 715

Length sized to the enclosure width.

## **Features**

| Model No.                     | SZ 2315.000                                                                                                    |
|-------------------------------|----------------------------------------------------------------------------------------------------------------|
| Design                        | TH 35/7.5                                                                                                      |
| Product description           | Length sized to the enclosure width.                                                                           |
| Material                      | Sheet steel                                                                                                    |
| Surface finish                | Zinc-plated                                                                                                    |
| Length support rail           | 187 mm                                                                                                         |
| To fit                        | Enclosure type: AX KX AE KL KL-HD Width: = 200 mm                                                              |
| Packs of                      | 10 pc(s).                                                                                                      |
| Net weight                    | 0.6                                                                                                            |
| Gross weight                  | 0.61                                                                                                           |
| PCF per pack (cradle-to-gate) | 2.3 kg CO2 eq (Cat B)                                                                                          |
| Note on PCF category          | Category B: PCF value (cradle-to-gate) based on the product weight, approximately calculated and self-declared |
| Customs tariff number         | 73269098                                                                                                       |
| EAN                           | 4028177021020                                                                                                  |
| ETIM 9                        | EC001285                                                                                                       |
| ETIM 8                        | EC001285                                                                                                       |
| ECLASS 8.0                    | 27189234                                                                                                       |
|                               |                                                                                                                |