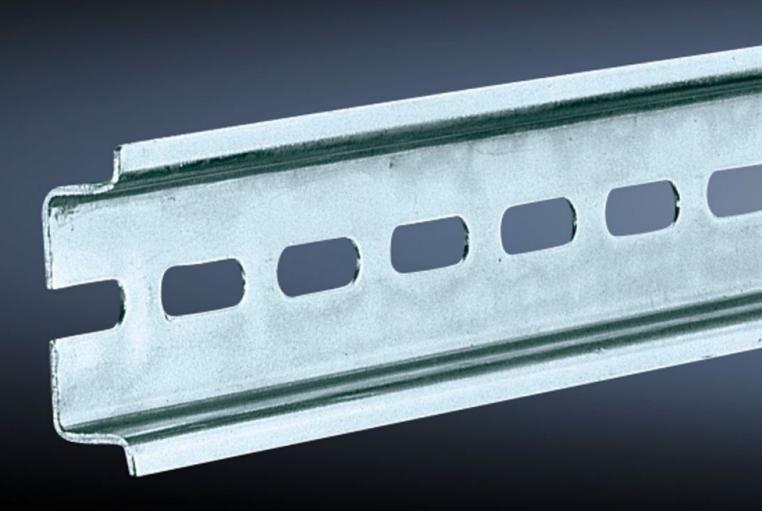

## SZ 2316.000 - Support rail TH 35/7.5 to EN 60 715

Length sized to the enclosure width.

## Features

| Model No.                     | SZ 2316.000                                                                                                    |
|-------------------------------|----------------------------------------------------------------------------------------------------------------|
| Design                        | TH 35/7.5                                                                                                      |
| Product description           | Length sized to the enclosure width.                                                                           |
| Material                      | Sheet steel                                                                                                    |
| Surface finish                | Zinc-plated                                                                                                    |
| Length support rail           | 287 mm                                                                                                         |
| To fit                        | Enclosure type: AX<br>KX<br>AE<br>KL<br>KL-HD<br>Width: = 300 mm                                               |
| Packs of                      | 10 pc(s).                                                                                                      |
| Net weight                    | 0.9                                                                                                            |
| Gross weight                  | 0.922                                                                                                          |
| PCF per pack (cradle-to-gate) | 3.5 kg CO2 eq (Cat B)                                                                                          |
| Note on PCF category          | Category B: PCF value (cradle-to-gate) based on the product weight, approximately calculated and self-declared |
| Customs tariff number         | 73269098                                                                                                       |
| EAN                           | 4028177021044                                                                                                  |
| ETIM 9                        | EC001285                                                                                                       |
| ETIM 8                        | EC001285                                                                                                       |
| ECLASS 8.0                    | 27189234                                                                                                       |
|                               |                                                                                                                |