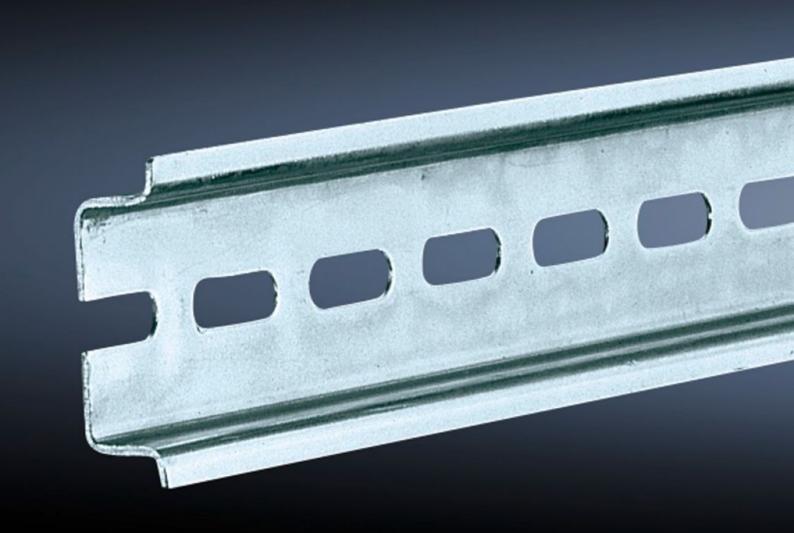

## SZ 2318.000 - Support rail TH 35/15 to EN 60 715

Length sized to the enclosure width

## **Features**

| Model No.                     | SZ 2318.000                                                                                                    |
|-------------------------------|----------------------------------------------------------------------------------------------------------------|
| Design                        | TH 35/15                                                                                                       |
| Material                      | Sheet steel                                                                                                    |
| Surface finish                | Zinc-plated                                                                                                    |
| Length support rail           | 487 mm                                                                                                         |
| To fit                        | Enclosure type: AX KX AE KL Width: = 500 mm                                                                    |
| Packs of                      | 10 pc(s).                                                                                                      |
| Net weight                    | 3                                                                                                              |
| Gross weight                  | 3.042                                                                                                          |
| PCF per pack (cradle-to-gate) | 11.6 kg CO2 eq (Cat B)                                                                                         |
| Note on PCF category          | Category B: PCF value (cradle-to-gate) based on the product weight, approximately calculated and self-declared |
| Customs tariff number         | 73269098                                                                                                       |
| EAN                           | 4028177021082                                                                                                  |
| ETIM 9                        | EC001285                                                                                                       |
| ETIM 8                        | EC001285                                                                                                       |
| ECLASS 8.0                    | 27189234                                                                                                       |
|                               |                                                                                                                |