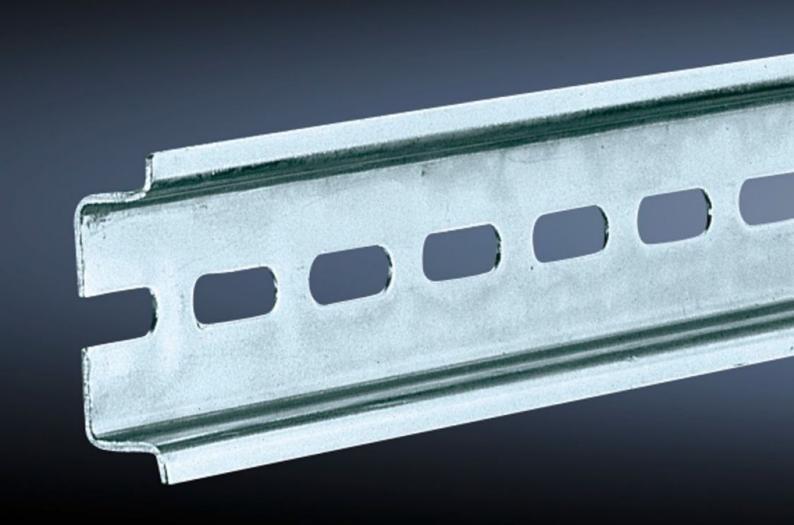

## SZ 2319.000 - Support rail TH 35/15 to EN 60 715

Length sized to the enclosure width

## **Features**

| Model No.                     | SZ 2319.000                                                                                                    |
|-------------------------------|----------------------------------------------------------------------------------------------------------------|
| Design                        | TH 35/15                                                                                                       |
| Material                      | Sheet steel                                                                                                    |
| Surface finish                | Zinc-plated                                                                                                    |
| Length support rail           | 587 mm                                                                                                         |
| To fit                        | Enclosure type: AX KX AE KL Width: = 600 mm                                                                    |
| Packs of                      | 10 pc(s).                                                                                                      |
| Net weight                    | 3.42                                                                                                           |
| Gross weight                  | 3.622                                                                                                          |
| PCF per pack (cradle-to-gate) | 13.8 kg CO2 eq (Cat B)                                                                                         |
| Note on PCF category          | Category B: PCF value (cradle-to-gate) based on the product weight, approximately calculated and self-declared |
| Customs tariff number         | 73269098                                                                                                       |
| EAN                           | 4028177021105                                                                                                  |
| ETIM 9                        | EC001285                                                                                                       |
| ETIM 8                        | EC001285                                                                                                       |
| ECLASS 8.0                    | 27189234                                                                                                       |
|                               |                                                                                                                |