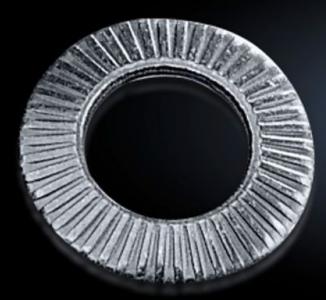

## SZ 2334.000 - Contact washers

Serrated, facilitate secure PE conductor connection.

## Features

| Model No.             | SZ 2334.000                                                                                                                                                       |
|-----------------------|-------------------------------------------------------------------------------------------------------------------------------------------------------------------|
| Product description   | Serrated contact washers facilitate secure PE conductor connection.                                                                                               |
| Benefits              | If fitted professionally, a conductive connection is created between<br>the contact washer and the metal<br>Saves time by eliminating the manual removal of paint |
| Surface finish        | Zinc-plated                                                                                                                                                       |
| For threads           | M6                                                                                                                                                                |
| Packs of              | 100 pc(s).                                                                                                                                                        |
| Net weight            | 0.1                                                                                                                                                               |
| Gross weight          | 0.08                                                                                                                                                              |
| Customs tariff number | 73182200                                                                                                                                                          |
| EAN                   | 4028177021495                                                                                                                                                     |
| ETIM 9                | EC000098                                                                                                                                                          |
| ETIM 8                | EC000098                                                                                                                                                          |
| ECLASS 8.0            | 23090101                                                                                                                                                          |