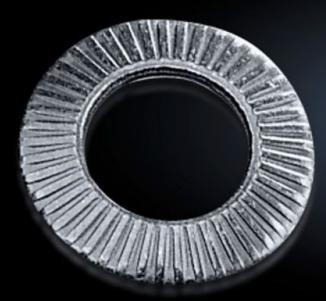

## SZ 2335.000 - Contact washers

Serrated, facilitate secure PE conductor connection.

## Features

| Model No.             | SZ 2335.000                                                                                                                                                       |
|-----------------------|-------------------------------------------------------------------------------------------------------------------------------------------------------------------|
| Product description   | Serrated contact washers facilitate secure PE conductor connection.                                                                                               |
| Benefits              | If fitted professionally, a conductive connection is created between<br>the contact washer and the metal<br>Saves time by eliminating the manual removal of paint |
| Surface finish        | Zinc-plated                                                                                                                                                       |
| For threads           | M8                                                                                                                                                                |
| Packs of              | 100 pc(s).                                                                                                                                                        |
| Net weight            | 0.1                                                                                                                                                               |
| Gross weight          | 0.166                                                                                                                                                             |
| Customs tariff number | 73182200                                                                                                                                                          |
| EAN                   | 4028177021518                                                                                                                                                     |
| ETIM 9                | EC000098                                                                                                                                                          |
| ETIM 8                | EC000098                                                                                                                                                          |
| ECLASS 8.0            | 23090101                                                                                                                                                          |