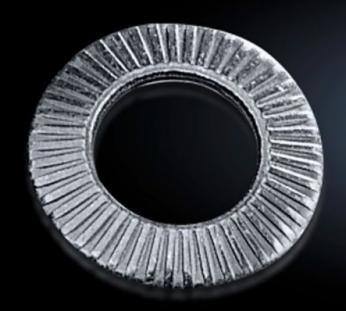

## SZ 2343.000 - Contact washers

Serrated, facilitate secure PE conductor connection.

## **Features**

| Model No.             | SZ 2343.000                                                                                                                                                       |
|-----------------------|-------------------------------------------------------------------------------------------------------------------------------------------------------------------|
| Product description   | Serrated contact washers facilitate secure PE conductor connection.                                                                                               |
| Benefits              | If fitted professionally, a conductive connection is created between<br>the contact washer and the metal<br>Saves time by eliminating the manual removal of paint |
| Surface finish        | Zinc-plated                                                                                                                                                       |
| For threads           | M5                                                                                                                                                                |
| Packs of              | 100 pc(s).                                                                                                                                                        |
| Net weight            | 0.1                                                                                                                                                               |
| Gross weight          | 0.101                                                                                                                                                             |
| Customs tariff number | 73182200                                                                                                                                                          |
| EAN                   | 4028177021747                                                                                                                                                     |
| ETIM 9                | EC000098                                                                                                                                                          |
| ETIM 8                | EC000098                                                                                                                                                          |
| ECLASS 8.0            | 23090101                                                                                                                                                          |