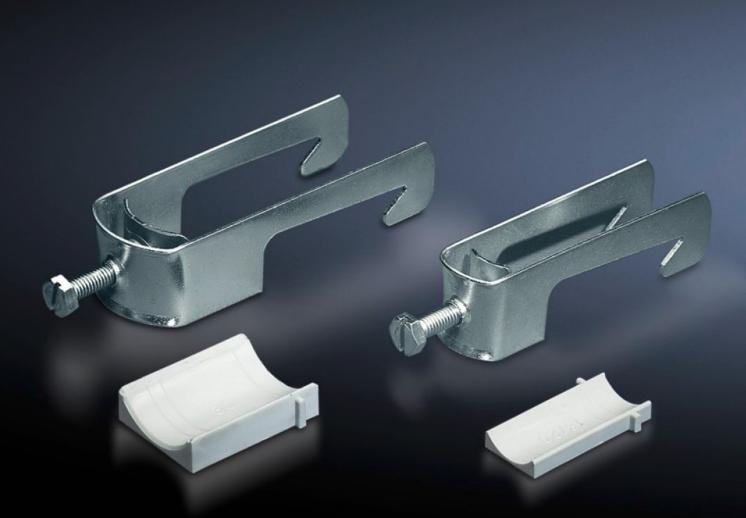

## SZ 2353.000 - Cable clamps for cable clamp rails

For fastening the cables to the cable clamp rails.

## Features

| Model No.                     | SZ 2353.000                                                                                                    |
|-------------------------------|----------------------------------------------------------------------------------------------------------------|
| Product description           | For fastening the cables to the cable clamp rails.                                                             |
| Material                      | Sheet steel                                                                                                    |
| Surface finish                | Zinc-plated                                                                                                    |
| Supply includes               | Plastic insert                                                                                                 |
| Min. cable diameter           | 18 mm                                                                                                          |
| Max. cable diameter           | 22 mm                                                                                                          |
| Packs of                      | 25 pc(s).                                                                                                      |
| Net weight                    | 1.25                                                                                                           |
| Gross weight                  | 1.3                                                                                                            |
| PCF per pack (cradle-to-gate) | 5.1 kg CO2 eq (Cat B)                                                                                          |
| Note on PCF category          | Category B: PCF value (cradle-to-gate) based on the product weight, approximately calculated and self-declared |
| Customs tariff number         | 73182900                                                                                                       |
| EAN                           | 4028177021914                                                                                                  |
| ETIM 9                        | EC000454                                                                                                       |
| ETIM 8                        | EC000454                                                                                                       |
| ECLASS 8.0                    | 23140202                                                                                                       |