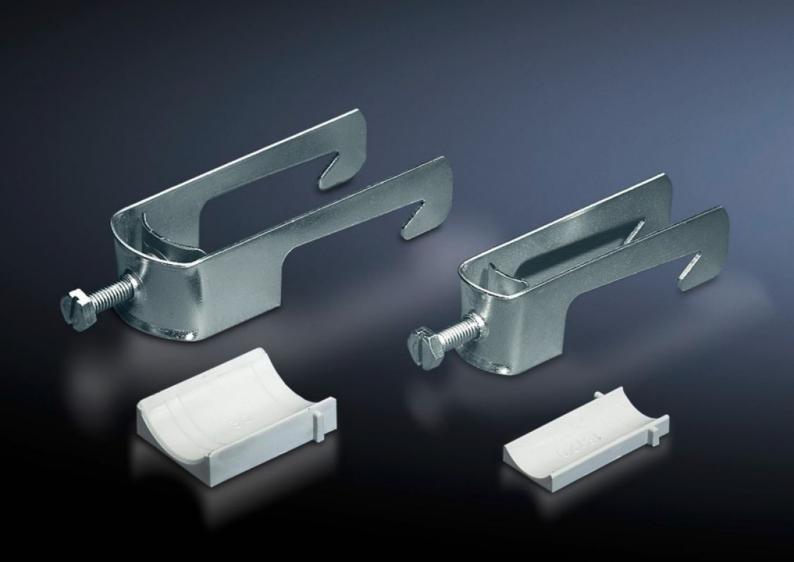

## SZ 2355.000 - Cable clamps for cable clamp rails

For fastening the cables to the cable clamp rails.

## **Features**

| Model No.                     | SZ 2355.000                                                                                                    |
|-------------------------------|----------------------------------------------------------------------------------------------------------------|
| Product description           | For fastening the cables to the cable clamp rails.                                                             |
| Material                      | Sheet steel                                                                                                    |
| Surface finish                | Zinc-plated                                                                                                    |
| Supply includes               | Plastic insert                                                                                                 |
| Min. cable diameter           | 26 mm                                                                                                          |
| Max. cable diameter           | 30 mm                                                                                                          |
| Packs of                      | 25 pc(s).                                                                                                      |
| Net weight                    | 1.5                                                                                                            |
| Gross weight                  | 1.564                                                                                                          |
| PCF per pack (cradle-to-gate) | 6.1 kg CO2 eq (Cat B)                                                                                          |
| Note on PCF category          | Category B: PCF value (cradle-to-gate) based on the product weight, approximately calculated and self-declared |
| Customs tariff number         | 73182900                                                                                                       |
| EAN                           | 4028177021952                                                                                                  |
| ETIM 9                        | EC000454                                                                                                       |
| ETIM 8                        | EC000454                                                                                                       |
| ECLASS 8.0                    | 23140202                                                                                                       |
|                               |                                                                                                                |