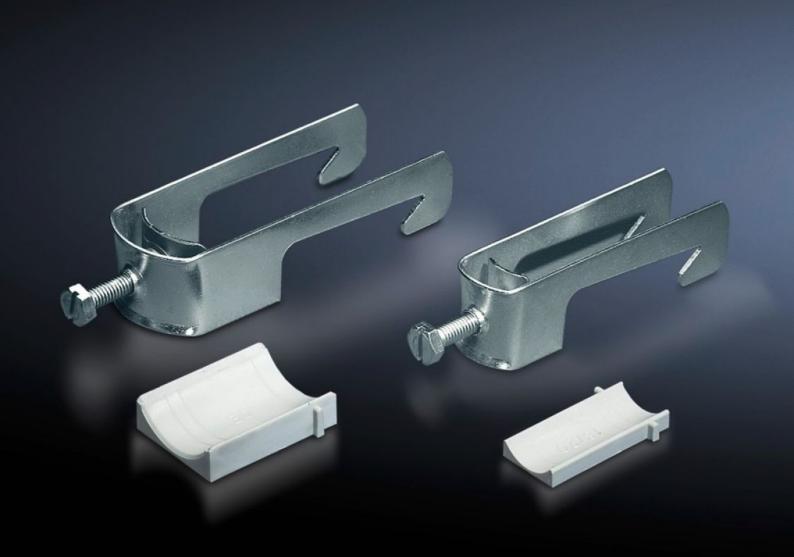

## SZ 2356.000 - Cable clamps for cable clamp rails

For fastening the cables to the cable clamp rails.

## **Features**

| Model No.                     | SZ 2356.000                                                                                                    |
|-------------------------------|----------------------------------------------------------------------------------------------------------------|
| Product description           | For fastening the cables to the cable clamp rails.                                                             |
| Material                      | Sheet steel                                                                                                    |
| Surface finish                | Zinc-plated                                                                                                    |
| Supply includes               | Plastic insert                                                                                                 |
| Min. cable diameter           | 30 mm                                                                                                          |
| Max. cable diameter           | 34 mm                                                                                                          |
| Packs of                      | 25 pc(s).                                                                                                      |
| Net weight                    | 1.625                                                                                                          |
| Gross weight                  | 1.871                                                                                                          |
| PCF per pack (cradle-to-gate) | 7.1 kg CO2 eq (Cat B)                                                                                          |
| Note on PCF category          | Category B: PCF value (cradle-to-gate) based on the product weight, approximately calculated and self-declared |
| Customs tariff number         | 73182900                                                                                                       |
| EAN                           | 4028177021976                                                                                                  |
| ETIM 9                        | EC000454                                                                                                       |
| ETIM 8                        | EC000454                                                                                                       |
| ECLASS 8.0                    | 23140202                                                                                                       |
|                               |                                                                                                                |