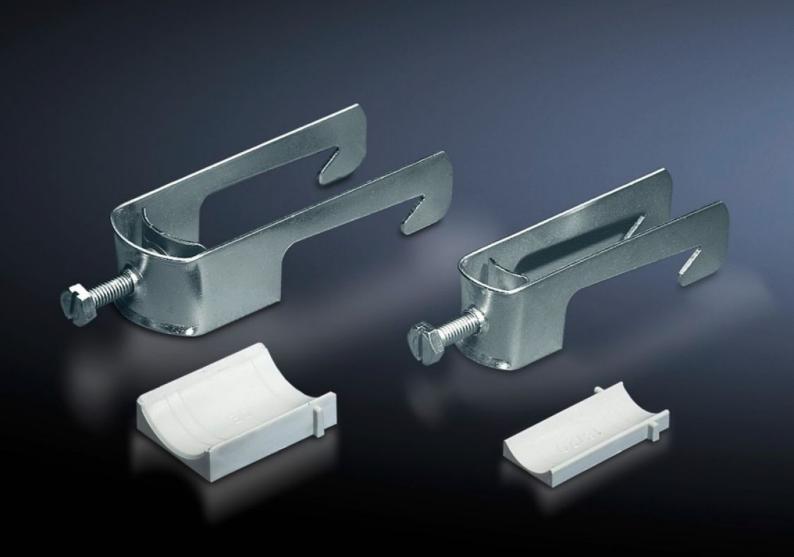

## SZ 2357.000 - Cable clamps for cable clamp rails

For fastening the cables to the cable clamp rails.

## **Features**

| Model No.                     | SZ 2357.000                                                                                                    |
|-------------------------------|----------------------------------------------------------------------------------------------------------------|
| Product description           | For fastening the cables to the cable clamp rails.                                                             |
| Material                      | Sheet steel                                                                                                    |
| Surface finish                | Zinc-plated                                                                                                    |
| Supply includes               | Plastic insert                                                                                                 |
| Min. cable diameter           | 34 mm                                                                                                          |
| Max. cable diameter           | 38 mm                                                                                                          |
| Packs of                      | 25 pc(s).                                                                                                      |
| Net weight                    | 2.375                                                                                                          |
| Gross weight                  | 2.46                                                                                                           |
| PCF per pack (cradle-to-gate) | 9.4 kg CO2 eq (Cat B)                                                                                          |
| Note on PCF category          | Category B: PCF value (cradle-to-gate) based on the product weight, approximately calculated and self-declared |
| Customs tariff number         | 73182900                                                                                                       |
| EAN                           | 4028177021990                                                                                                  |
| ETIM 9                        | EC000454                                                                                                       |
| ETIM 8                        | EC000454                                                                                                       |
| ECLASS 8.0                    | 23140202                                                                                                       |
|                               |                                                                                                                |