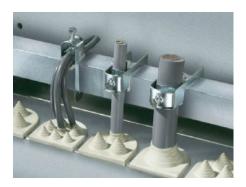

## SZ 2358.000 - Cable clamps for cable clamp rails

For fastening the cables to the cable clamp rails.

## Features

| Model No.                     | SZ 2358.000                                                                                                    |
|-------------------------------|----------------------------------------------------------------------------------------------------------------|
| Product description           | For fastening the cables to the cable clamp rails.                                                             |
| Material                      | Sheet steel                                                                                                    |
| Surface finish                | Zinc-plated                                                                                                    |
| Supply includes               | Plastic insert                                                                                                 |
| Min. cable diameter           | 38 mm                                                                                                          |
| Max. cable diameter           | 42 mm                                                                                                          |
| Packs of                      | 25 pc(s).                                                                                                      |
| Net weight                    | 2.55                                                                                                           |
| Gross weight                  | 2.63                                                                                                           |
| PCF per pack (cradle-to-gate) | 10.1 kg CO2 eq (Cat B)                                                                                         |
| Note on PCF category          | Category B: PCF value (cradle-to-gate) based on the product weight, approximately calculated and self-declared |
| Customs tariff number         | 73182900                                                                                                       |
| EAN                           | 4028177022010                                                                                                  |
| ETIM 9                        | EC000454                                                                                                       |
| ETIM 8                        | EC000454                                                                                                       |
| ECLASS 8.0                    | 23140202                                                                                                       |