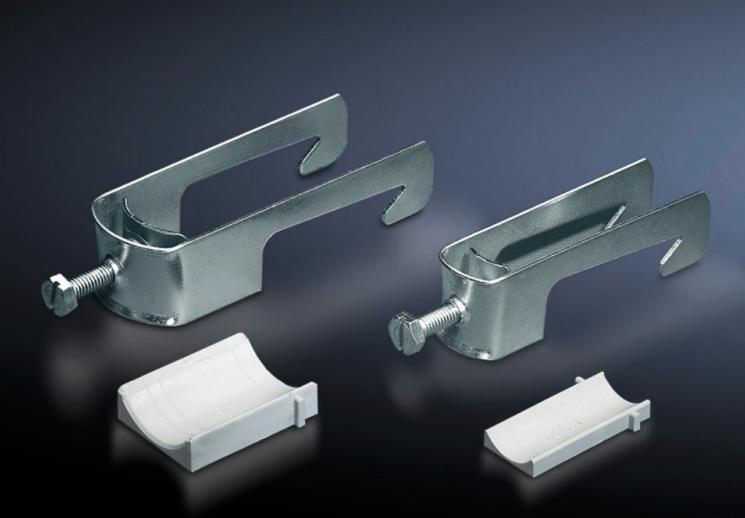

## SZ 2358.000 - Cable clamps for cable clamp rails

For fastening the cables to the cable clamp rails.

## Features

| Model No.                     | SZ 2358.000                                                                                                    |
|-------------------------------|----------------------------------------------------------------------------------------------------------------|
| Product description           | For fastening the cables to the cable clamp rails.                                                             |
| Material                      | Sheet steel                                                                                                    |
| Surface finish                | Zinc-plated                                                                                                    |
| Supply includes               | Plastic insert                                                                                                 |
| Min. cable diameter           | 38 mm                                                                                                          |
| Max. cable diameter           | 42 mm                                                                                                          |
| Packs of                      | 25 pc(s).                                                                                                      |
| Net weight                    | 2.55                                                                                                           |
| Gross weight                  | 2.63                                                                                                           |
| PCF per pack (cradle-to-gate) | 10.1 kg CO2 eq (Cat B)                                                                                         |
| Note on PCF category          | Category B: PCF value (cradle-to-gate) based on the product weight, approximately calculated and self-declared |
| Customs tariff number         | 73182900                                                                                                       |
| EAN                           | 4028177022010                                                                                                  |
| ETIM 9                        | EC000454                                                                                                       |
| ETIM 8                        | EC000454                                                                                                       |
| ECLASS 8.0                    | 23140202                                                                                                       |