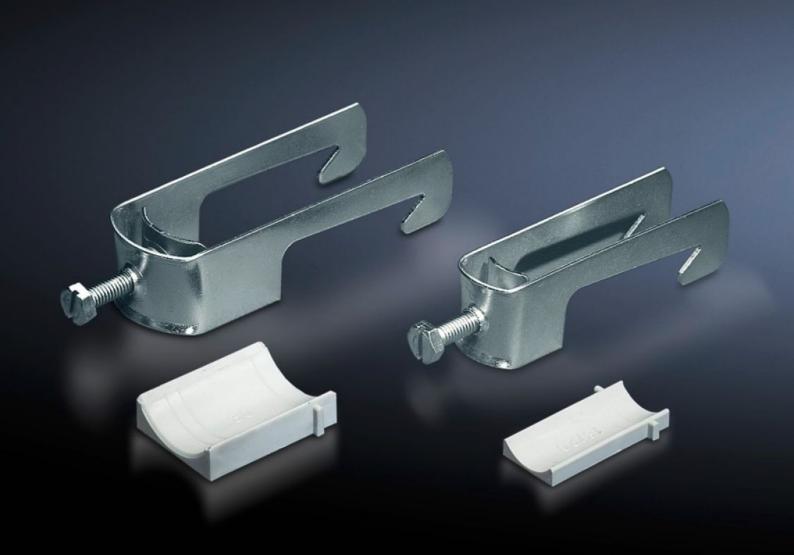

## SZ 2359.000 - Cable clamps for cable clamp rails

For fastening the cables to the cable clamp rails.

## **Features**

| Model No.                     | SZ 2359.000                                                                                                    |
|-------------------------------|----------------------------------------------------------------------------------------------------------------|
| Product description           | For fastening the cables to the cable clamp rails.                                                             |
| Material                      | Sheet steel                                                                                                    |
| Surface finish                | Zinc-plated                                                                                                    |
| Supply includes               | Plastic insert                                                                                                 |
| Min. cable diameter           | 42 mm                                                                                                          |
| Max. cable diameter           | 46 mm                                                                                                          |
| Packs of                      | 25 pc(s).                                                                                                      |
| Net weight                    | 2.725                                                                                                          |
| Gross weight                  | 2.944                                                                                                          |
| PCF per pack (cradle-to-gate) | 11.2 kg CO2 eq (Cat B)                                                                                         |
| Note on PCF category          | Category B: PCF value (cradle-to-gate) based on the product weight, approximately calculated and self-declared |
| Customs tariff number         | 73182900                                                                                                       |
| EAN                           | 4028177022034                                                                                                  |
| ETIM 9                        | EC000454                                                                                                       |
| ETIM 8                        | EC000454                                                                                                       |
| ECLASS 8.0                    | 23140202                                                                                                       |
|                               |                                                                                                                |