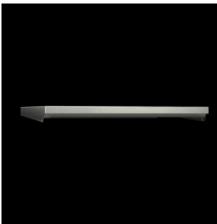

#### AX 2361.010 - Protective roof for AX

The sloping protective roof reliably protects the enclosure from standing moisture and other soiling from above.

#### **Features**

| Model No.             | AX 2361.010                                                                                                      |
|-----------------------|------------------------------------------------------------------------------------------------------------------|
| Product description   | The sloping protective roof reliably protects the enclosure from standing moisture and other soiling from above. |
| Material              | Stainless steel 1.4301 (AISI 304)                                                                                |
| Surface finish        | Brushed, grain 240                                                                                               |
| Supply includes       | Assembly parts                                                                                                   |
| Installation options  | May also be screw-fastened for dynamic loads                                                                     |
| Dimensions            | Height: 37 mm                                                                                                    |
| Type rating to UL 50E | Type 1                                                                                                           |
|                       | Type 3R                                                                                                          |
|                       | Type 4                                                                                                           |
|                       | Type 4X                                                                                                          |
|                       | Type 12                                                                                                          |
| To fit                | Enclosure type: AX                                                                                               |
|                       | Width: = 300 mm                                                                                                  |
|                       | Depth: = 210 mm                                                                                                  |
| Packs of              | 1 pc(s).                                                                                                         |
| Net weight            | 1.3                                                                                                              |
|                       |                                                                                                                  |