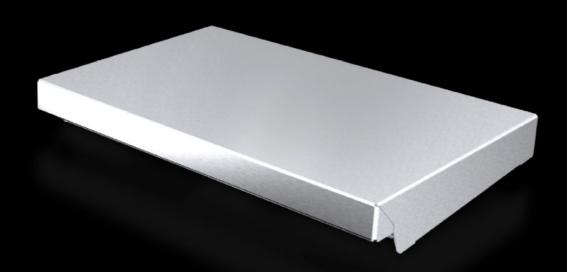

#### AX 2361.010 - Protective roof for AX

The sloping protective roof reliably protects the enclosure from standing moisture and other soiling from above.

#### **Features**

| Model No.             | AX 2361.010                                                                                                      |
|-----------------------|------------------------------------------------------------------------------------------------------------------|
| Product description   | The sloping protective roof reliably protects the enclosure from standing moisture and other soiling from above. |
| Material              | Stainless steel 1.4301 (AISI 304)                                                                                |
| Surface finish        | Brushed, grain 240                                                                                               |
| Supply includes       | Assembly parts                                                                                                   |
| Installation options  | May also be screw-fastened for dynamic loads                                                                     |
| Dimensions            | Height: 37 mm                                                                                                    |
| Type rating to UL 50E | Type 1                                                                                                           |
|                       | Type 3R                                                                                                          |
|                       | Type 4                                                                                                           |
|                       | Type 4X                                                                                                          |
|                       | Type 12                                                                                                          |
| To fit                | Enclosure type: AX                                                                                               |
|                       | Width: = 300 mm                                                                                                  |
|                       | Depth: = 210 mm                                                                                                  |
| Packs of              | 1 pc(s).                                                                                                         |
| Net weight            | 1.3                                                                                                              |
|                       |                                                                                                                  |