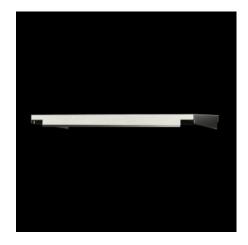

#### AX 2361.010 - Protective roof for AX

The sloping protective roof reliably protects the enclosure from standing moisture and other soiling from above.

#### **Features**

| Model No.             | AX 2361.010                                                                                                      |
|-----------------------|------------------------------------------------------------------------------------------------------------------|
| Product description   | The sloping protective roof reliably protects the enclosure from standing moisture and other soiling from above. |
| Material              | Stainless steel 1.4301 (AISI 304)                                                                                |
| Surface finish        | Brushed, grain 240                                                                                               |
| Supply includes       | Assembly parts                                                                                                   |
| Installation options  | May also be screw-fastened for dynamic loads                                                                     |
| Dimensions            | Height: 37 mm                                                                                                    |
| Type rating to UL 50E | Type 1                                                                                                           |
|                       | Type 3R                                                                                                          |
|                       | Type 4                                                                                                           |
|                       | Type 4X                                                                                                          |
|                       | Type 12                                                                                                          |
| To fit                | Enclosure type: AX                                                                                               |
|                       | Width: = 300 mm                                                                                                  |
|                       | Depth: = 210 mm                                                                                                  |
| Packs of              | 1 pc(s).                                                                                                         |
| Net weight            | 1.3                                                                                                              |
|                       |                                                                                                                  |