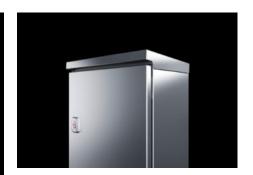

#### AX 2361.010 - Protective roof for AX

The sloping protective roof reliably protects the enclosure from standing moisture and other soiling from above.

#### **Features**

| Model No.             | AX 2361.010                                                                                                      |
|-----------------------|------------------------------------------------------------------------------------------------------------------|
| Product description   | The sloping protective roof reliably protects the enclosure from standing moisture and other soiling from above. |
| Material              | Stainless steel 1.4301 (AISI 304)                                                                                |
| Surface finish        | Brushed, grain 240                                                                                               |
| Supply includes       | Assembly parts                                                                                                   |
| Installation options  | May also be screw-fastened for dynamic loads                                                                     |
| Dimensions            | Height: 37 mm                                                                                                    |
| Type rating to UL 50E | Type 1                                                                                                           |
|                       | Type 3R                                                                                                          |
|                       | Type 4                                                                                                           |
|                       | Type 4X                                                                                                          |
|                       | Type 12                                                                                                          |
| To fit                | Enclosure type: AX                                                                                               |
|                       | Width: = 300 mm                                                                                                  |
|                       | Depth: = 210 mm                                                                                                  |
| Packs of              | 1 pc(s).                                                                                                         |
| Net weight            | 1.3                                                                                                              |
|                       |                                                                                                                  |