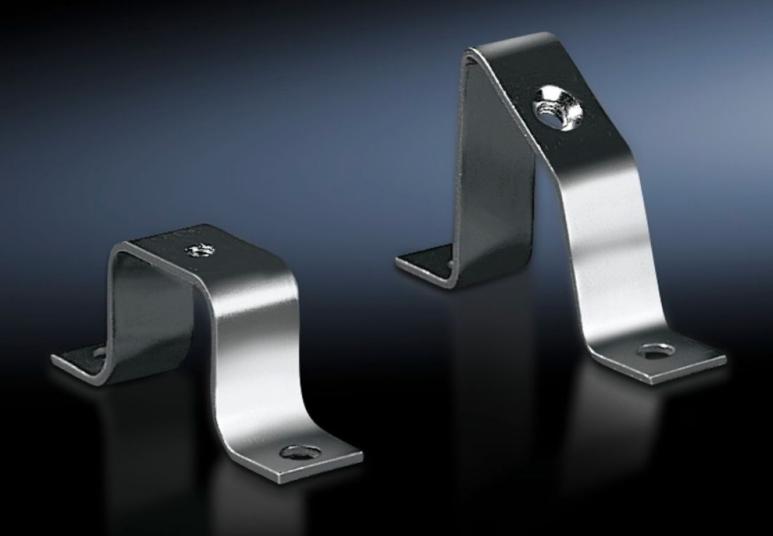

## Rittal – The System.

Faster – better – everywhere.





## SZ 2365.000 Rail mounting bracket

State: 28/08/2025 (Source: rittal.com/ie-en)



POWER DISTRIBUTION CLIMATE CONTROL

IT INFRASTRUCTURE SOFTWARE & SERVICES

FRIEDHELM LOH GROUP

ENCLOSURES

## SZ 2365.000 - Rail mounting bracket

For individual rail mounting.



## Features

| Model No.                     | SZ 2365.000                                                                                                    |
|-------------------------------|----------------------------------------------------------------------------------------------------------------|
| Design                        | flat                                                                                                           |
| Product description           | For individual rail mounting.