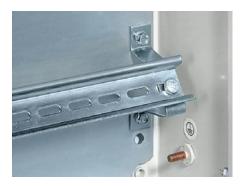

## Rittal – The System.

Faster – better – everywhere.





## SZ 2365.000 Rail mounting bracket

State: 28/08/2025 (Source: rittal.com/ie-en)



POWER DISTRIBUTION CLIMATE CONTROL

IT INFRASTRUCTURE SOFTWARE & SERVICES

FRIEDHELM LOH GROUP

ENCLOSURES

## SZ 2365.000 - Rail mounting bracket

For individual rail mounting.



## Features

| Model No.                     | SZ 2365.000                                                                                                    |
|-------------------------------|----------------------------------------------------------------------------------------------------------------|
| Design                        | flat                                                                                                           |
| Product description           | For individual rail mounting.                                                                                  |
| Material                      | Sheet steel                                                                                                    |
| Surface finish                | Zinc-plated