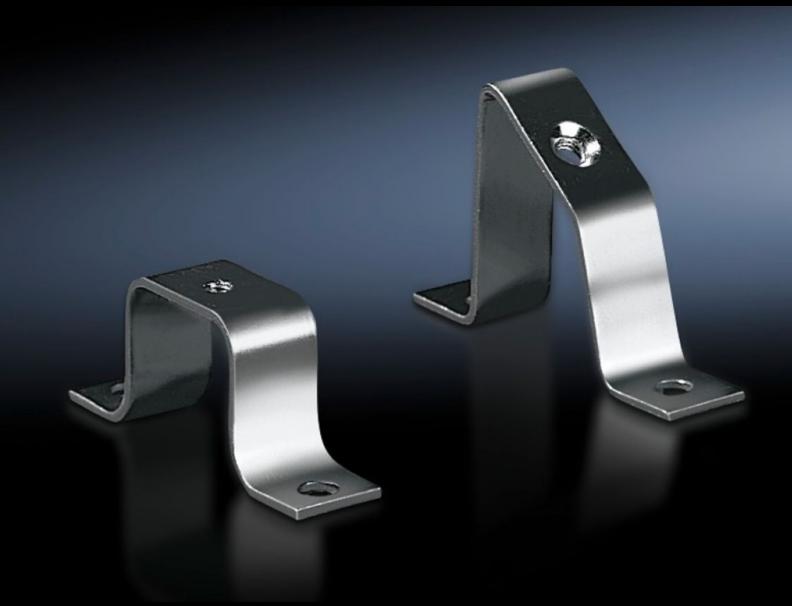

## SZ 2366.000 - Rail mounting bracket

For individual rail mounting.

## **Features**

| Model No.                     | SZ 2366.000                                                                                                    |
|-------------------------------|----------------------------------------------------------------------------------------------------------------|
| Design                        | inclined                                                                                                       |
| Product description           | For individual rail mounting.                                                                                  |
| Material                      | Sheet steel                                                                                                    |
| Surface finish                | Zinc-plated                                                                                                    |
| To fit enclosure type         | KX                                                                                                             |
| Packs of                      | 20 pc(s).                                                                                                      |
| Net weight                    | 0.6                                                                                                            |
| Gross weight                  | 0.784                                                                                                          |
| PCF per pack (cradle-to-gate) | 2.9 kg CO2 eq (Cat B)                                                                                          |
| Note on PCF category          | Category B: PCF value (cradle-to-gate) based on the product weight, approximately calculated and self-declared |
| Customs tariff number         | 73269098                                                                                                       |
| EAN                           | 4028177022171                                                                                                  |
| E-Number Sweden               | E1300400                                                                                                       |
| ETIM 9                        | EC002620                                                                                                       |
| ETIM 8                        | EC002620                                                                                                       |
| ECLASS 8.0                    | 27189261                                                                                                       |
|                               |                                                                                                                |