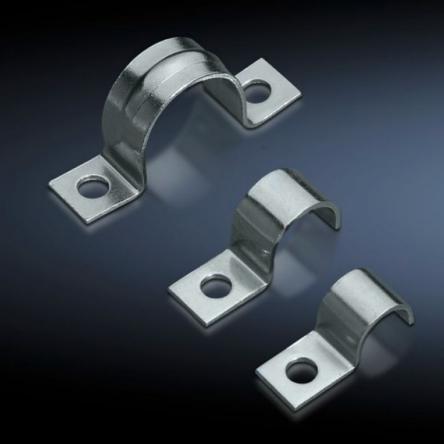

## SZ 2367.040 - EMC earth clamps

May be used directly on the device or operating equipment on the mounting plate for cable shield contact.

## **Features**

| Model No.                     | SZ 2367.040                                                                                                          |
|-------------------------------|----------------------------------------------------------------------------------------------------------------------|
| Product description           | The clamps may be used directly on the device or operating equipment on the mounting plate for cable shield contact. |
| Material                      | Sheet steel                                                                                                          |
| Surface finish                | Zinc-plated                                                                                                          |
| Size                          | 4 mm                                                                                                                 |
| Note on Model No.             | 1 assembly bracket                                                                                                   |
| Packs of                      | 50 pc(s).                                                                                                            |
| Net weight                    | 0.05                                                                                                                 |
| Gross weight                  | 0.076                                                                                                                |
| PCF per pack (cradle-to-gate) | 0.4 kg CO2 eq (Cat B)                                                                                                |
| Note on PCF category          | Category B: PCF value (cradle-to-gate) based on the product weight, approximately calculated and self-declared       |
| Customs tariff number         | 73269098                                                                                                             |
| EAN                           | 4028177163249                                                                                                        |
| ETIM 9                        | EC000127                                                                                                             |
| ETIM 8                        | EC000127                                                                                                             |
| ECLASS 8.0                    | 23159090                                                                                                             |