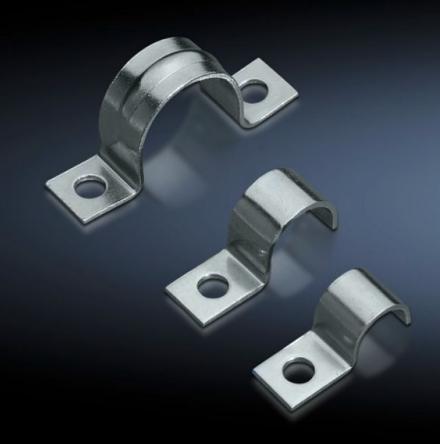

## SZ 2367.120 - EMC earth clamps

May be used directly on the device or operating equipment on the mounting plate for cable shield contact.

## **Features**

| Model No.                     | SZ 2367.120                                                                                                          |
|-------------------------------|----------------------------------------------------------------------------------------------------------------------|
| Product description           | The clamps may be used directly on the device or operating equipment on the mounting plate for cable shield contact. |
| Material                      | Sheet steel                                                                                                          |
| Surface finish                | Zinc-plated                                                                                                          |
| Size                          | 12 mm                                                                                                                |
| Note on Model No.             | 1 assembly bracket                                                                                                   |
| Packs of                      | 50 pc(s).                                                                                                            |
| Net weight                    | 0.25                                                                                                                 |
| Gross weight                  | 0.284                                                                                                                |
| PCF per pack (cradle-to-gate) | 1.1 kg CO2 eq (Cat B)                                                                                                |
| Note on PCF category          | Category B: PCF value (cradle-to-gate) based on the product weight, approximately calculated and self-declared       |
| Customs tariff number         | 73269098                                                                                                             |
| EAN                           | 4028177022225                                                                                                        |
| ETIM 9                        | EC000127                                                                                                             |
| ETIM 8                        | EC000127                                                                                                             |
| ECLASS 8.0                    | 23159090                                                                                                             |
|                               |                                                                                                                      |